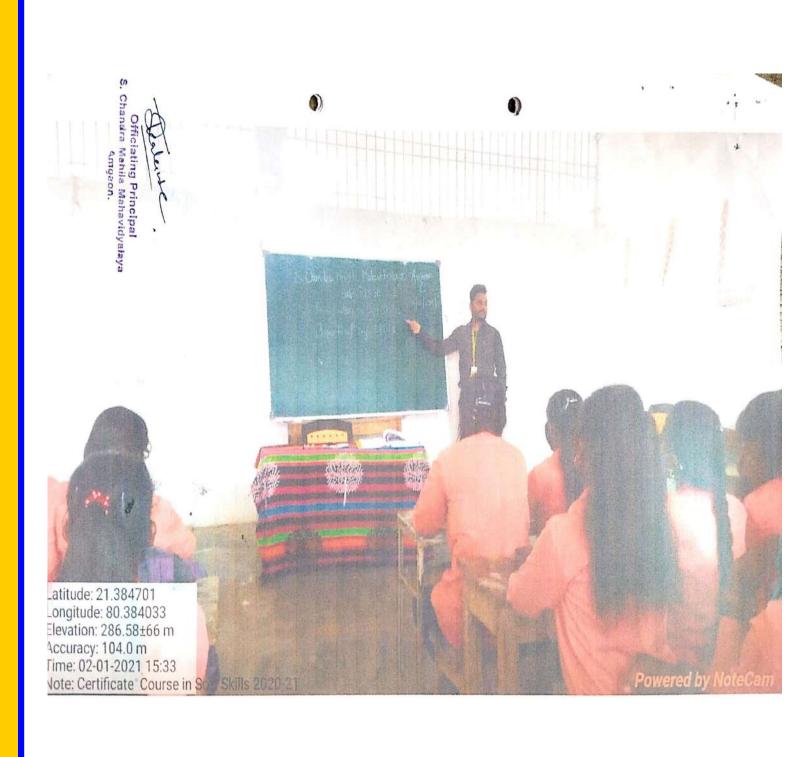

## Number of Certificate / Value Added Courses offered During 2020-2021

#### (Supporting Documents Attached)

| Sr.no | Name of Certificate / Value<br>Added Course | Duration of<br>Course | No. of Students<br>Enrolled in the Year | No. of Students Completing the course in the Year |
|-------|---------------------------------------------|-----------------------|-----------------------------------------|---------------------------------------------------|
| 1     | Human Rights                                | 30 Hours              | 53                                      | 53                                                |
| 2     | Basic of Computer Skills                    | 30 Hours              | 136                                     | 136                                               |
| 3     | Soft Skills                                 | 30 Hours              | 14                                      | 14                                                |
|       |                                             |                       |                                         |                                                   |