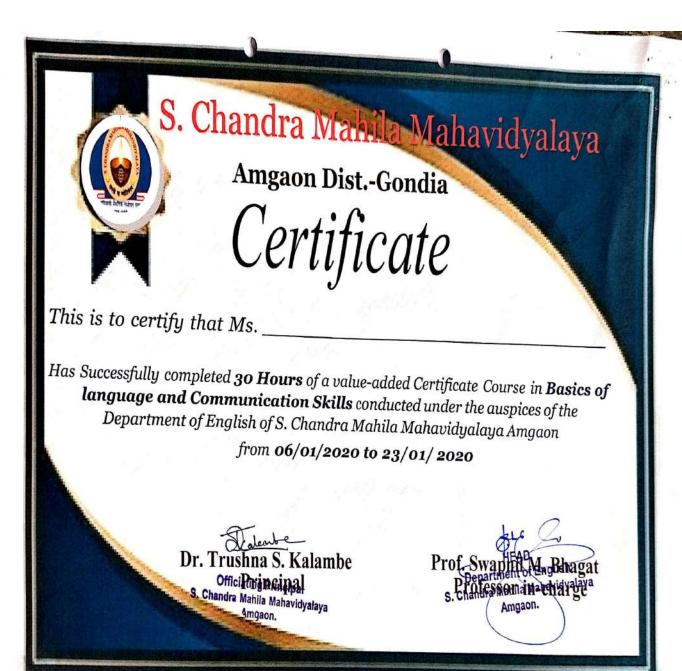

This is to certify that Ms.

Has Successfully completed **30 Hours** of a value-added Certificate Course in **Basics** of language and Communication Skills conducted under the auspices of the Department of English of S. Chandra Mahila Mahavidyalaya Amgaon from **01/02/2020 to 18/02/2020** 

Dr. Trushnæ S. Kalambe
Officinginal
S. Chandra Mahila Mahavidyalaya
Amgaon.

Prof. Swapper Rhagat Department in Charge S. Changa Managan.