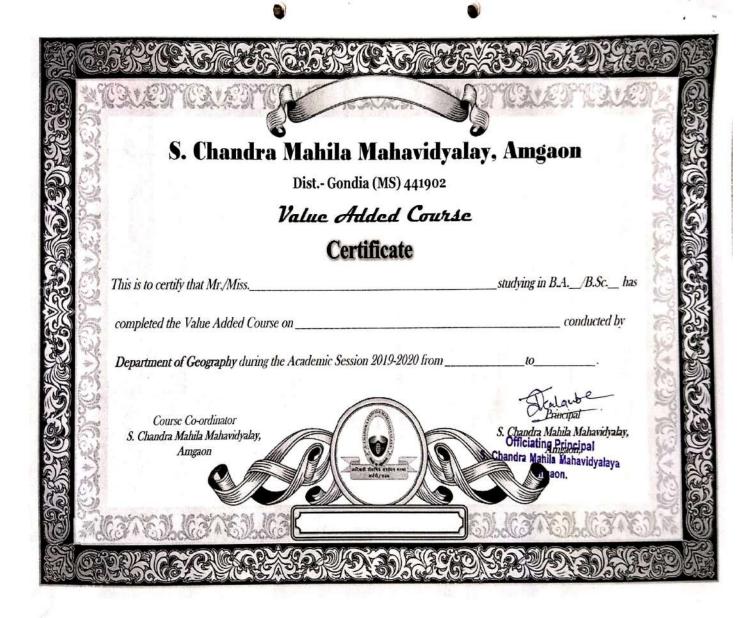

# S. Chandra Mahila Mahavidyalaya Amgoan

Tal Amgaon Dist - Gondia

Value- Added Course

CERTIFICATE

| This is to certify that Ku. | Studying | in B | .A./ | B.S | c. |
|-----------------------------|----------|------|------|-----|----|
|-----------------------------|----------|------|------|-----|----|

has completed the Value Added Course held on Date\_03/09/2019 to 19/09/2019 Organized by

Department of Biology

Dhubrom

Head

Department of Biology

Principal

S. Chandra Mahila Mahavidyalaya

Amgaon