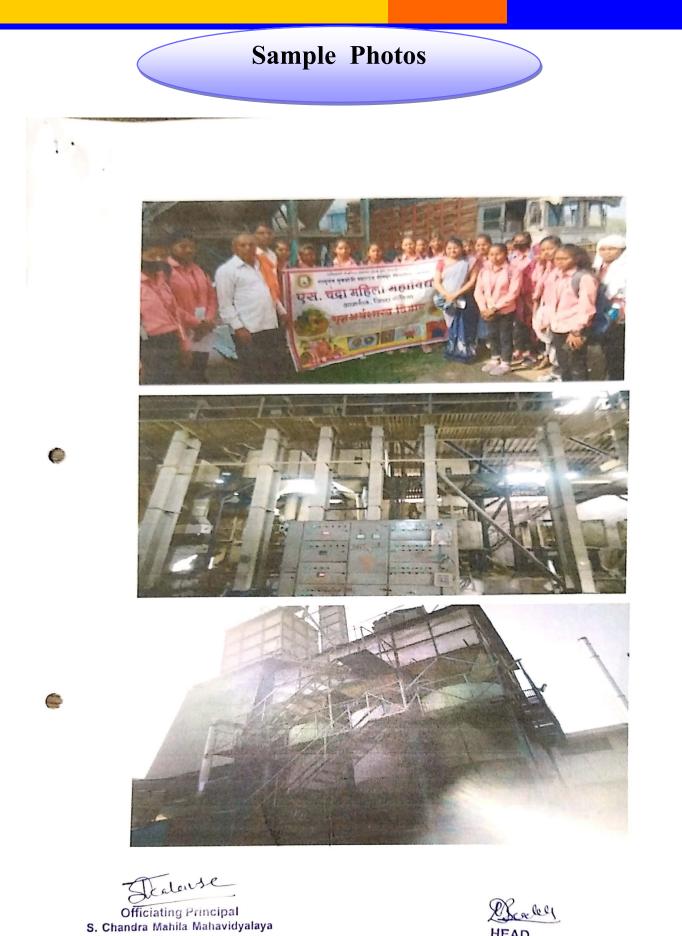

### **Sample Photos**

**Group Photo** 

**Photographs/News:** 

C

C

News

विद्यार्थिनींनी जाणून घेतली विविध खडकांची माहिती

लोकमत

E105K115 pro Dhumasond Parh, THEI 2002 Portal

भाहेला महाविद्यालयाच्या बि एस भी (महविजान) च्या विद्यार्थिनी आमच्या सेंटर ला भेट दिली. या दरम्यान विद्याहिनींगा उनक हलेक्ट्रीकल महिनिच वेगवेगल पार्ट दाख्तीक्यात आहा माहीनमही फराप्रकी दोव उद्यावतात व त्यांनी दुरूरती करी केली जाते हे सुरहार आंगितिले गेले इलेक्ट्रीकल मोटार वर कार्य करलार नगवगेने उपकरण दाखीकगात आंहो व वारि कार्य थोडक्यात समजावून दिले असाप्रकार विद्यार्थिनींनी अनेक प्रश्न विरारुन आपापन्या शंकेरे शमाधान फरून चेतल व शमजाकून चेतल भव एरन. - यंद्रा भाहिला महाविद्याल-धाच्या विद्यार्थीनेका भंगीर वाटचानी करिता आमच्या भेटर कडून खुप-खुप S Laveral

### क्षेत्रीय भेटीचे अहवाल

महाविद्यालयाचे नाव :एस. चंद्रा महिला महाविद्यालय आमगाव कार्यक्रमाचे नाव : क्षेत्रीय भेट दिनांक : 11/01/2022 क्षेत्रीय भेटीचे ठिकाण :पारधी इलेक्ट्रिकल्स कामठा चौक आमगाव सहभागी विद्यार्थी :30

उद्देश :

1) विद्यार्थ्यांना दैनंदिन वापरातील विविध उपकरणांची माहिती करून देणे. 2)उपकरणांमध्ये उद्भवणारे दोष व त्यांची दुरुस्ती कसे करतात हे प्रात्यक्षिक करून दाखविणे

एकंदरीत,विद्यार्थिनींचे शैक्षणिक ज्ञान हे पुस्तकांपुरते सीमित न ठेवता त्या ज्ञानाची सांगड वास्तविक जीवनाशी व्हायला पाहिजे हा उद्देश समोर ठेवून एस.चंद्रा.महाविद्यालयाच्या भौतिकशास्त्र विभागाद्वारे दिनांक 11/1/2022 ला पारधी इलेक्ट्रिकल्स कामथा चौक आमगाव येथे एक दिवशी क्षेत्रीय अभ्यासाकरिता भेट देण्यात आली होती.

हा उपक्रम प्राध्यापक उत्तरा तागडे व प्राध्यापक डॉ. देवानंद खोब्रागडे यांच्या मार्गदर्शनात पार पडला होता. या भेटीमध्ये विद्यार्थिनींना विविध उपकरणे हाताळायला मिळाली होती. यामध्ये मिक्सर ग्राइंडर फॅन कुलर इत्यादी उपकरणांचे दोष उपाय थोडक्यात सांगितले गेले. विद्यार्थिनींनी विविध प्रश्नांच्या माध्यमातून उपकरणाविषयी असलेल्या शंकांचे निराकरण केले यामध्ये महाविद्यालयाच्या विद्यार्थ्यांनी उत्साहाने भाग घेतला.