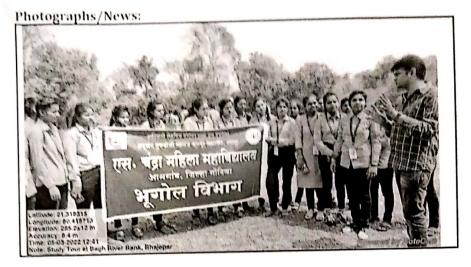

### **Sample Photos**

**Group Photo** 

**Photographs/News:** 

C

C

News

विद्यार्थिनींनी जाणून घेतली विविध खडकांची माहिती

लोकमत

लोकमत न्यूज नेटवर्क आमगाव : रोशील एस. चंद्रा महिला महाविद्यालयातील भूगोल विभागातील विद्याविनीचा अभ्यासदोरा येथील ताधनदी भजेपर देशे शनिवारी (दि. ५) महाविद्यालयाच्या प्राचार्य हो. तुष्णा कळवे यांच्या मार्गवर्शनात भूगोल विभागाकडून आयोजित करण्यात आला होता. यादरम्यान विद्यार्थिनीना जाधनदीचे पात्र, नदीचे संचयन, नैसर्गिक पाण्याचा झरा तसेच स्तरित खडकांची माहिती भूगोल विभागाचे विभागप्रमुख डॉ. ललित ठाकूर यांनी सविस्तर करतून दिली. विद्यायीनीना

आमगाच = स्थानिक एस. चदा

महिला महाविद्यालय आपगाव येथील भूगोल-विभागाच्या-विद्यादिनांची

शैक्षणिक सहज हि वाधनदी भजेपर वेथे - र मार्थ रोजी महाविद्यालयाच्या

प्राचार्य डा तुष्णा कळचे याच्यामार्गदर्शनाल भूगोल विभागाच्या

तारे आयोजित करण्यात आली होती या सहलीच्या माप्यमातून

विद्यार्थिनांनी विविध प्रकारची माहिती

भन्नाराज नागपुर विद्यापीठच्या अन्याराजभानुसार प्राप्यसिक ज्ञान

विद्यार्थिनीना सन्द्रसन मुकडोजी

urend

সাপুন এললী

वितिध प्राकृतिक घटकांची माहिती व्हावी, या उद्देशाने २ किलोमीटर वाचनदीच्या पात्रालगत ट्रेकिंग करून पानझडी वने, नदीवदारे खाननकार्य केल्यामुळे निर्माण झालेले छोह, नदीच्या संचयनामुळे तयार झालेले वाळूचे दांडे यांची सविस्तर माहिती देण्यात आली. सोबतच परिसर स्वच्छता व विद्यार्थिनीचे शैक्षणिक, सांस्कृतिक कार्यक्रमांचे आयोजन करण्यात आले होते. याप्रसंगी महाविद्यालयातील शिक्षक, शिक्षकेतर कर्मचारी व विद्यार्थिनी मोठ्या संख्येने उपस्थित होत्या