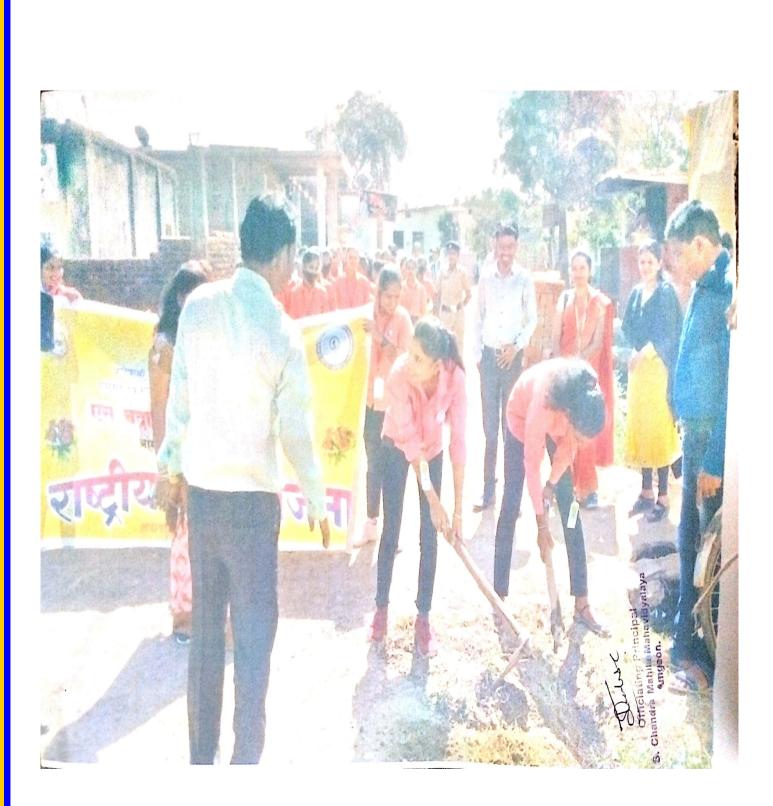

### **Sample Photos**

**Group Photo** 

**Photographs/News:** 

C

C

News

विद्यार्थिनींनी जाणून घेतली विविध खडकांची माहिती

लोकमत

लोकमत न्यूज नेटवर्क आमगाव : रोशील एस. चंद्रा महिला महाविद्यालयातील भूगोल विभागातील विद्याविनीचा अभ्यासदोरा येथील ताधनदी भजेपर देशे शनिवारी (दि. ५) महाविद्यालयाच्या प्राचार्य हो. तुष्णा कळवे यांच्या मार्गवर्शनात भूगोल विभागाकडून आयोजित करण्यात आला होता. यादरम्यान विद्यार्थिनीना जाधनदीचे पात्र, नदीचे संचयन, नैसर्गिक पाण्याचा झरा तसेच स्तरित खडकांची माहिती भूगोल विभागाचे विभागप्रमुख डॉ. ललित ठाकूर यांनी सविस्तर करतून दिली. विद्यायीनीना

आमगाच = स्थानिक एस. चदा

महिला महाविद्यालय आपगाव येथील भूगोल-विभागाच्या-विद्यादिनांची

शैक्षणिक सहज हि वाधनदी भजेपर वेथे - र मार्थ रोजी महाविद्यालयाच्या

प्राचार्य डा तुष्णा कळचे याच्यामार्गदर्शनाल भूगोल विभागाच्या

तारे आयोजित करण्यात आली होती या सहलीच्या माप्यमातून

विद्यार्थिनांनी विविध प्रकारची माहिती

भन्नाराज नागपुर विद्यापीठच्या अन्याराजभानुसार प्राप्यसिक ज्ञान

विद्यार्थिनीना सन्द्रसन मुकडोजी

urend

সাপুন এললী

वितिध प्राकृतिक घटकांची माहिती व्हावी, या उद्देशाने २ किलोमीटर वाचनदीच्या पात्रालगत ट्रेकिंग करून पानझडी वने, नदीवदारे खाननकार्य केल्यामुळे निर्माण झालेले छोह, नदीच्या संचयनामुळे तयार झालेले वाळूचे दांडे यांची सविस्तर माहिती देण्यात आली. सोबतच परिसर स्वच्छता व विद्यार्थिनीचे शैक्षणिक, सांस्कृतिक कार्यक्रमांचे आयोजन करण्यात आले होते. याप्रसंगी महाविद्यालयातील शिक्षक, शिक्षकेतर कर्मचारी व विद्यार्थिनी मोठ्या संख्येने उपस्थित होत्या