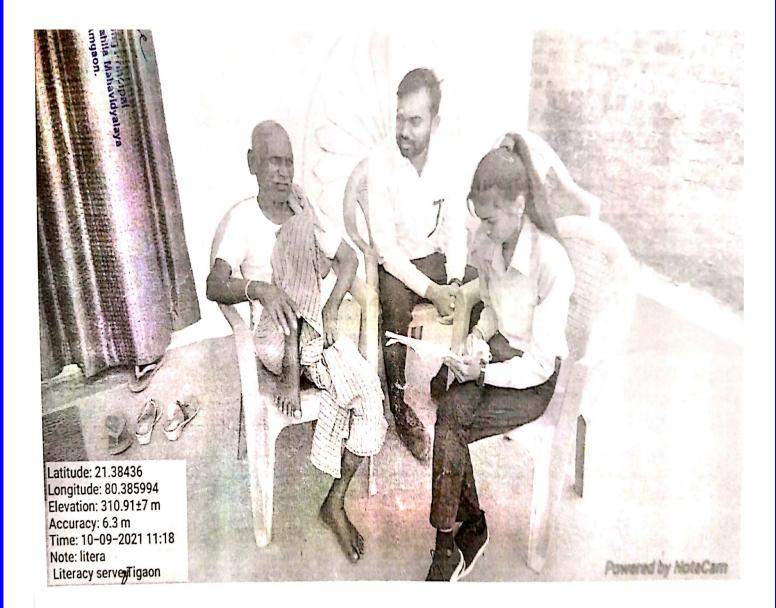

## Sample Photos

NYRey Officiating Principal S. Chandra Mahila Mahavidyalaya Amgaon. Latitude: 21.384367 Longitude: 80.38602 Elevation: 317.69±7 m Accuracy: 6.6 m Time: 10-09-2021 11:18 Note: litera Literacy serve Tigaon Jeloute

#### अहवाल

दि. १०/०९/२०२१ ला एस. चंद्रा महिला महाविद्यालय आमगांव येथील बी.ए. व बी.एरसी च्या विद्यार्थिनीनी ग्रामपंचायत तिगांव ता. आमगांव जि.गोंदिया येथे विद्यार्थ्यानीनी भेट दिली. यामध्ये प्रामुख्याने केंन्द्र सरकार कडून ग्रामपंचायतील ज्या योजना येतात त्याबाबत विद्यार्थीनींना माहिती देण्यात आली तसेच कोणकोणत्या योजना आपण कशा घ्याव्यात, त्याकरीता कोणती पात्रता आहे तसेच कुणाकडे अर्ज करावा, यामध्ये ग्रामसेवक, सरपंचाची भूमीका काय9, तसेच शासकीय भरती कशाप्रकारे होते. बचत गट, जातीवर आधारीत ग्रामपंचायत मधील आरक्षण, याबाबत विद्यार्थीनींना मा. विस्तार अधिकारी, श्री कुटे साहेब, ग्रामसेवक कुणाल मेश्राम यांनी मार्गदर्शन केले.तसेच ग्रामपंचायत मधील सरपंच यांची निवडणुक, निवडणुकमधील बदल, सदस्याची पान्नता, त्यांचे कार्य, त्यांची अपान्नता, वेतन, त्यावरील खर्च, निवडणुक पध्वत, बैठका, इतीवृत्त मतवान या राजकीय विषयावर विद्यार्थीनींना मार्गदर्शन करण्यात आले. तसेच विद्यर्थिनींनी साक्षर निरक्षर यांचा सर्वे केला द तिगांव गावांची लोकसंख्या २५३० होती. त्यापैकी नमुना म्हणून ५० टक्के १२६५ संख्या प्रेण्यात आलेली होती यापैकी ३ टक्के पुरुष निरक्षर व ५ टक्के महिला निरक्षर विसून आल्यात, तसेच विद्यार्थिनींना साक्षर निरक्षर केलेला सर्वे ग्रामसेवक कुणाल मैश्राम यांना सोपविण्यात आला. या निरक्षराकरीता प्रौढ साक्षर अभियान या योजनेमार्फत साक्षर करावे असे सुचविण्यात आले. तसेच नीव भारानाच्या महाविद्यालयाची काही मदत आवश्यक असेल मदत करण्यातचे आश्वासन देण्यात आले. या कार्यक्रमाला - मा. विस्तार अधिकारी श्री कुटे साहेब , श्री कुणाल मेश्राम व सरपंच साहेब यांनी सहकार्य केले.