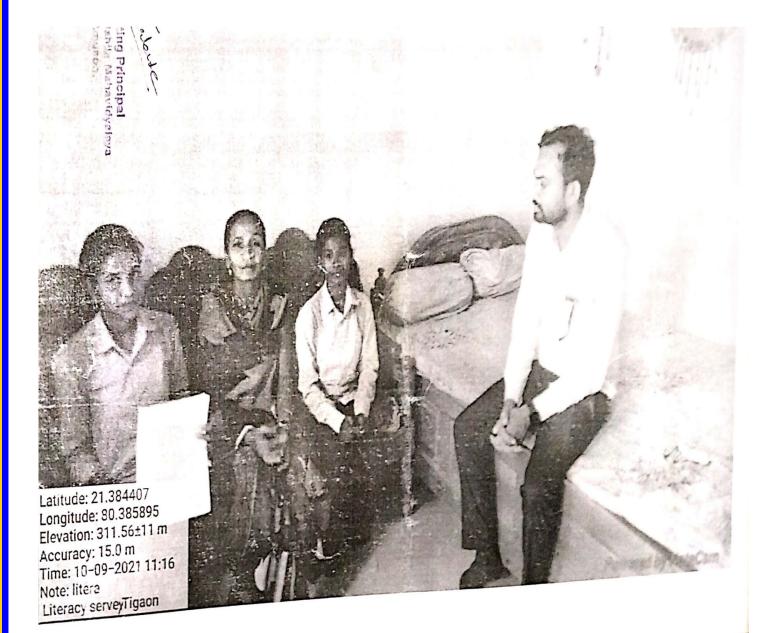

## Sample Photos

NYRey Officiating Principal S. Chandra Mahila Mahavidyalaya Amgaon. Latitude: 21.384367 Longitude: 80.38602 Elevation: 317.69±7 m Accuracy: 6.6 m Time: 10-09-2021 11:18 Note: litera Literacy serve Tigaon Jeloute

#### अहवाल

दि. १०/०९/२०२१ ला एस. चंद्रा महिला महाविद्यालय आमगांव येथील बी.ए. व बी.एरसी च्या विद्यार्थिनीनी ग्रामपंचायत तिगांव ता. आमगांव जि.गोंदिया येथे विद्यार्थ्यानीनी भेट दिली. यामध्ये प्रामुख्याने केंन्द्र सरकार कडून ग्रामपंचायतील ज्या योजना येतात त्याबाबत विद्यार्थीनींना माहिती देण्यात आली तसेच कोणकोणत्या योजना आपण कशा घ्याव्यात, त्याकरीता कोणती पात्रता आहे तसेच कुणाकडे अर्ज करावा, यामध्ये ग्रामसेवक, सरपंचाची भूमीका काय9, तसेच शासकीय भरती कशाप्रकारे होते. बचत गट, जातीवर आधारीत ग्रामपंचायत मधील आरक्षण, याबाबत विद्यार्थीनींना मा. विस्तार अधिकारी, श्री कुटे साहेब, ग्रामसेवक कुणाल मेश्राम यांनी मार्गदर्शन केले.तसेच ग्रामपंचायत मधील सरपंच यांची निवडणुक, निवडणुकमधील बदल, सदस्याची पान्नता, त्यांचे कार्य, त्यांची अपान्नता, वेतन, त्यावरील खर्च, निवडणुक पध्वत, बैठका, इतीवृत्त मतवान या राजकीय विषयावर विद्यार्थीनींना मार्गदर्शन करण्यात आले. तसेच विद्यर्थिनींनी साक्षर निरक्षर यांचा सर्वे केला द तिगांव गावांची लोकसंख्या २५३० होती. त्यापैकी नमुना म्हणून ५० टक्के १२६५ संख्या प्रेण्यात आलेली होती यापैकी ३ टक्के पुरुष निरक्षर व ५ टक्के महिला निरक्षर विसून आल्यात, तसेच विद्यार्थिनींना साक्षर निरक्षर केलेला सर्वे ग्रामसेवक कुणाल मैश्राम यांना सोपविण्यात आला. या निरक्षराकरीता प्रौढ साक्षर अभियान या योजनेमार्फत साक्षर करावे असे सुचविण्यात आले. तसेच नीव भारानाच्या महाविद्यालयाची काही मदत आवश्यक असेल मदत करण्यातचे आश्वासन देण्यात आले. या कार्यक्रमाला - मा. विस्तार अधिकारी श्री कुटे साहेब , श्री कुणाल मेश्राम व सरपंच साहेब यांनी सहकार्य केले.