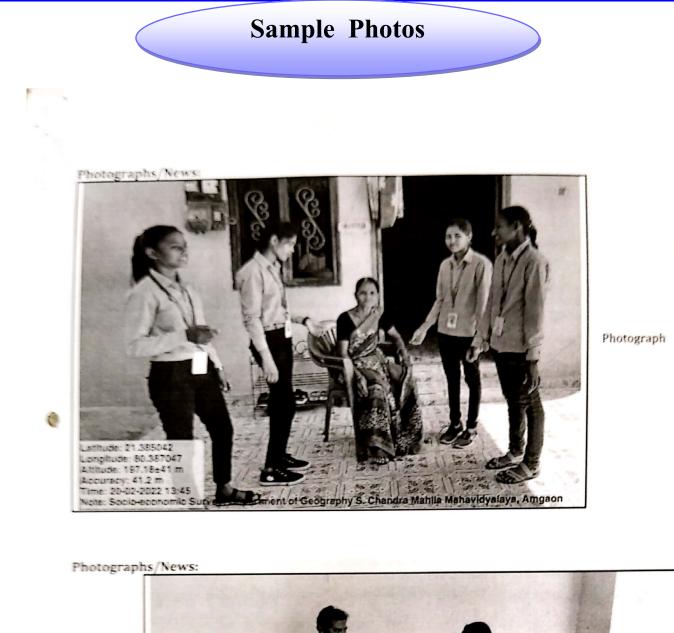

### षदयपुर गावातील लोकसंख्येचे सामाजिक, आर्थिक सर्वेक्षण

महोदय,

उपरोक्त विशयांच्या अनुशगाने आपणास विनंती की, एस. चंद्रा महिला महाविद्यालय, आमगांव गोंदिया येथील पदवीच्या भूगोल विषयाच्या विद्यार्थ्याना राष्ट्रसंत तुकडोजी महाराज नागपूर विद्यापीठ, नागपूरच्या अभ्यासकमानुसार बी.ए. तृतीय वर्षातील विद्यार्थ्याना सामाजिक, आर्थिक सर्वेक्षण अनिवार्य आहे. याकरीता मु. पो. पदमपुर ता. आमगांव जि. गोंदिया या ठीकाणी दिनांक 20/02/2022 आयोजित केले आहे. करीता आपणास विनंती आहे की, सदर विद्यार्थ्याना शैक्षणिक कार्याकरीता सर्वेक्षण करण्याची परवानगी देण्यात यावी ही विनंती.

#### **Report:**

C

As per syllabus formed by Rashtrasant Tukdoji Maharaj Nagpur University Nagpur BA 6th Sem has to visit any Village surrounding the area; therefore students of this college studying in B.A. 4th semester surveyed Padampur Village near Amgaon.

Student of this class benefited with the actual demographic features population. Main objective of this study tour that student to know Population of the Padampur Village, demographic aspects of the population, Study of Economical Standard of the Population, To Study of Interview Method To Analysis of Population Study.

Padampur is a very small populated village near Amgaon. Therefore we selected the village for Socioeconomic Study.

aube

Officiating Principal S. Chandra Mahila Mahavidyalaya Amgaon.

News

Officiating Principal S. Chandra Mahila Mahavidyalaya Amgaon.