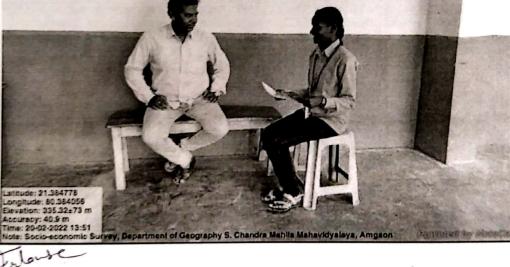

### षदयपुर गावातील लोकसंख्येचे सामाजिक, आर्थिक सर्वेक्षण

महोदय,

उपरोक्त विशयांच्या अनुशगाने आपणास विनंती की, एस. चंद्रा महिला महाविद्यालय, आमगांव गोंदिया येथील पदवीच्या भूगोल विषयाच्या विद्यार्थ्याना राष्ट्रसंत तुकडोजी महाराज नागपूर विद्यापीठ, नागपूरच्या अभ्यासकमानुसार बी.ए. तृतीय वर्षातील विद्यार्थ्याना सामाजिक, आर्थिक सर्वेक्षण अनिवार्य आहे. याकरीता मु. पो. पदमपुर ता. आमगांव जि. गोंदिया या ठीकाणी दिनांक 20/02/2022 आयोजित केले आहे. करीता आपणास विनंती आहे की, सदर विद्यार्थ्याना शैक्षणिक कार्याकरीता सर्वेक्षण करण्याची परवानगी देण्यात यावी ही विनंती.

#### **Report:**

C

As per syllabus formed by Rashtrasant Tukdoji Maharaj Nagpur University Nagpur BA 6th Sem has to visit any Village surrounding the area; therefore students of this college studying in B.A. 4th semester surveyed Padampur Village near Amgaon.

Student of this class benefited with the actual demographic features population. Main objective of this study tour that student to know Population of the Padampur Village, demographic aspects of the population, Study of Economical Standard of the Population, To Study of Interview Method To Analysis of Population Study.

Padampur is a very small populated village near Amgaon. Therefore we selected the village for Socioeconomic Study.

aube

Officiating Principal S. Chandra Mahila Mahavidyalaya Amgaon.

News

Officiating Principal S. Chandra Mahila Mahavidyalaya Amgaon.