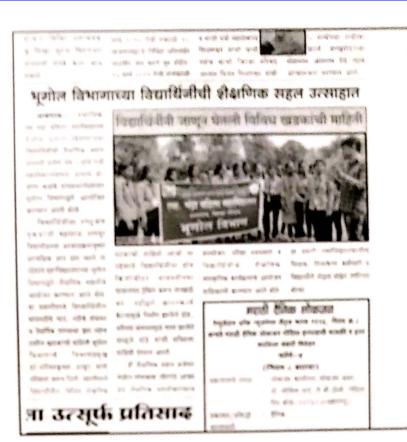

### **Sample Photos**

**Group Photo** 

**Photographs/News:** 

C

C

News

विद्यार्थिनींनी जाणून घेतली विविध खडकांची माहिती

लोकमत

लोकमत न्यूज नेटवर्क आमगाव : रोशील एस. चंद्रा महिला महाविद्यालयातील भूगोल विभागातील विद्याविनीचा अभ्यासदोरा येथील ताधनदी भजेपर देशे शनिवारी (दि. ५) महाविद्यालयाच्या प्राचार्य हो. तुष्णा कळवे यांच्या मार्गवर्शनात भूगोल विभागाकडून आयोजित करण्यात आला होता. यादरम्यान विद्यार्थिनीना जाधनदीचे पात्र, नदीचे संचयन, नैसर्गिक पाण्याचा झरा तसेच स्तरित खडकांची माहिती भूगोल विभागाचे विभागप्रमुख डॉ. ललित ठाकूर यांनी सविस्तर करतून दिली. विद्यायीनीना

आमगाच = स्थानिक एस. चदा

महिला महाविद्यालय आपगाव येथील भूगोल-विभागाच्या-विद्यादिनांची

शैक्षणिक सहज हि वाधनदी भजेपर वेथे - र मार्थ रोजी महाविद्यालयाच्या

प्राचार्य डा तुष्णा कळचे याच्यामार्गदर्शनाल भूगोल विभागाच्या

तारे आयोजित करण्यात आली होती या सहलीच्या माप्यमातून

विद्यार्थिनांनी विविध प्रकारची माहिती

भन्नाराज नागपुर विद्यापीठच्या अन्याराजभानुसार प्राप्यसिक ज्ञान

विद्यार्थिनीना सन्द्रसन मुकडोजी

urend

সাপুন এললী

वितिध प्राकृतिक घटकांची माहिती व्हावी, या उद्देशाने २ किलोमीटर वाचनदीच्या पात्रालगत ट्रेकिंग करून पानझडी वने, नदीवदारे खाननकार्य केल्यामुळे निर्माण झालेले छोह, नदीच्या संचयनामुळे तयार झालेले वाळूचे दांडे यांची सविस्तर माहिती देण्यात आली. सोबतच परिसर स्वच्छता व विद्यार्थिनीचे शैक्षणिक, सांस्कृतिक कार्यक्रमांचे आयोजन करण्यात आले होते. याप्रसंगी महाविद्यालयातील शिक्षक, शिक्षकेतर कर्मचारी व विद्यार्थिनी मोठ्या संख्येने उपस्थित होत्या

Hello Gondia Page No. 2 Mar 09, 2022 Powered by: erelego.com

देशांन्तता

एस.चंद्रा महिला महाविद्यालयाच्या

News

Officiating Principa S. Chandra Mahila Mahavidyalaya Amgaon.

तरोच स्तरित खडकांची माहिली

भूगोल विभागाचे विमागप्रमुख डॉ. ललितकुमार ठाकुर यांनी सविस्तर

करन दिली सहलीमध्ये विद्यार्थीनीना करून दिला. सहलामध्य विद्यापानाना विविध प्राकृतिक धटकांची माहिती वडावी या उद्देशाने विद्यार्थिना दोन किलोमीटर बाधनदीच्या पात्रालगत ट्रेकिंग करून पानझडी बने, नदीदारे

खाननकार्य केल्यामुळे निर्माण झालेले डोह, नदीच्या संवयनामुळे तयार झालेले वाळूचे दांडे यांची सविस्तर माहिती देण्यात आली.

माहता देण्यात आला. हि शैक्षणिक संहल भजेपार येथील मंगरुवावा चौरागड आश्रम येथे शैक्षणिक संहलीबारोवारच यनभोजन, परिसर स्वच्छता य विष्यार्चिनीचे शैक्षणिक सांस्कृतिक कार्यक्रमाचे आयोजन याठिकाणी फरण्यात आले होते. या प्रसगी महाविद्यालयातील शिक्षफ, शिक्षकेलर कर्मचारी व विद्यार्थीनी मोठ्या संखेत उपस्थित होत्या