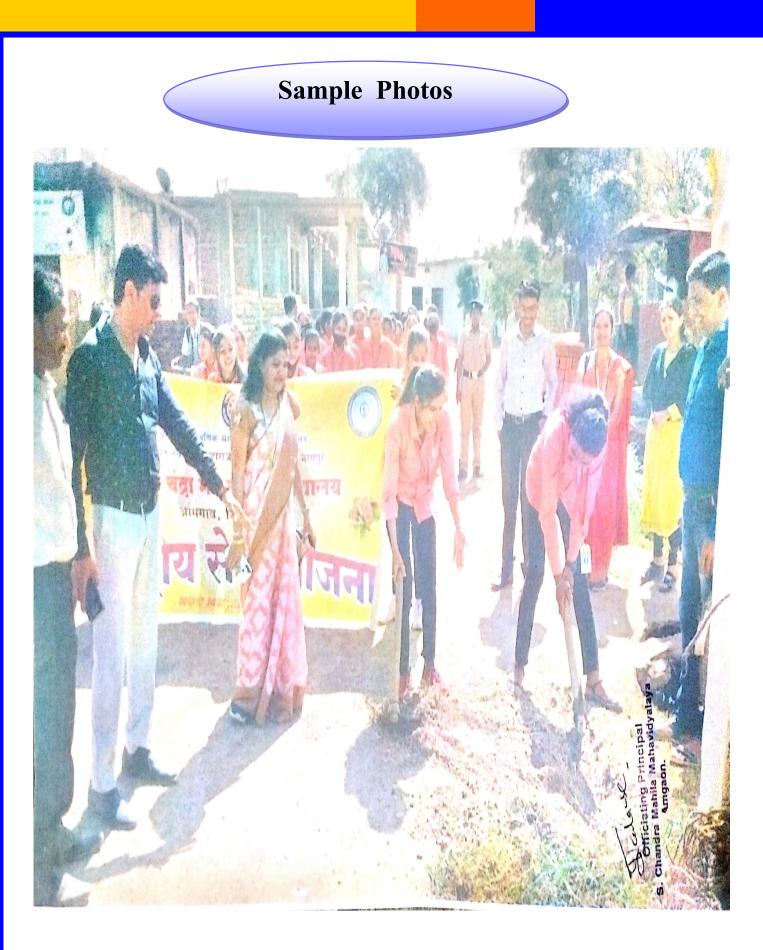

### **Sample Photos**

**Group Photo** 

**Photographs/News:** 

C

C

News

विद्यार्थिनींनी जाणून घेतली विविध खडकांची माहिती

लोकमत

लोकमत न्यूज नेटवर्क आमगाव : रोशील एस. चंद्रा महिला महाविद्यालयातील भूगोल विभागातील विद्याविनीचा अभ्यासदोरा येथील ताधनदी भजेपर देशे शनिवारी (दि. ५) महाविद्यालयाच्या प्राचार्य हो. तुष्णा कळवे यांच्या मार्गवर्शनात भूगोल विभागाकडून आयोजित करण्यात आला होता. यादरम्यान विद्यार्थिनीना जाधनदीचे पात्र, नदीचे संचयन, नैसर्गिक पाण्याचा झरा तसेच स्तरित खडकांची माहिती भूगोल विभागाचे विभागप्रमुख डॉ. ललित ठाकूर यांनी सविस्तर करतून दिली. विद्यायीनीना

आमगाच = स्थानिक एस. चदा

महिला महाविद्यालय आपगाव येथील भूगोल-विभागाच्या-विद्यादिनांची

शैक्षणिक सहज हि वाधनदी भजेपर वेथे - र मार्थ रोजी महाविद्यालयाच्या

प्राचार्य डा तुष्णा कळचे याच्यामार्गदर्शनाल भूगोल विभागाच्या

तारे आयोजित करण्यात आली होती या सहलीच्या माप्यमातून

विद्यार्थिनांनी विविध प्रकारची माहिती

भन्नाराज नागपुर विद्यापीठच्या अन्याराजभानुसार प्राप्यसिक ज्ञान

विद्यार्थिनीना सन्द्रसन मुकडोजी

urend

সাপুন এললী

वितिध प्राकृतिक घटकांची माहिती व्हावी, या उद्देशाने २ किलोमीटर वाचनदीच्या पात्रालगत ट्रेकिंग करून पानझडी वने, नदीवदारे खाननकार्य केल्यामुळे निर्माण झालेले छोह, नदीच्या संचयनामुळे तयार झालेले वाळूचे दांडे यांची सविस्तर माहिती देण्यात आली. सोबतच परिसर स्वच्छता व विद्यार्थिनीचे शैक्षणिक, सांस्कृतिक कार्यक्रमांचे आयोजन करण्यात आले होते. याप्रसंगी महाविद्यालयातील शिक्षक, शिक्षकेतर कर्मचारी व विद्यार्थिनी मोठ्या संख्येने उपस्थित होत्या