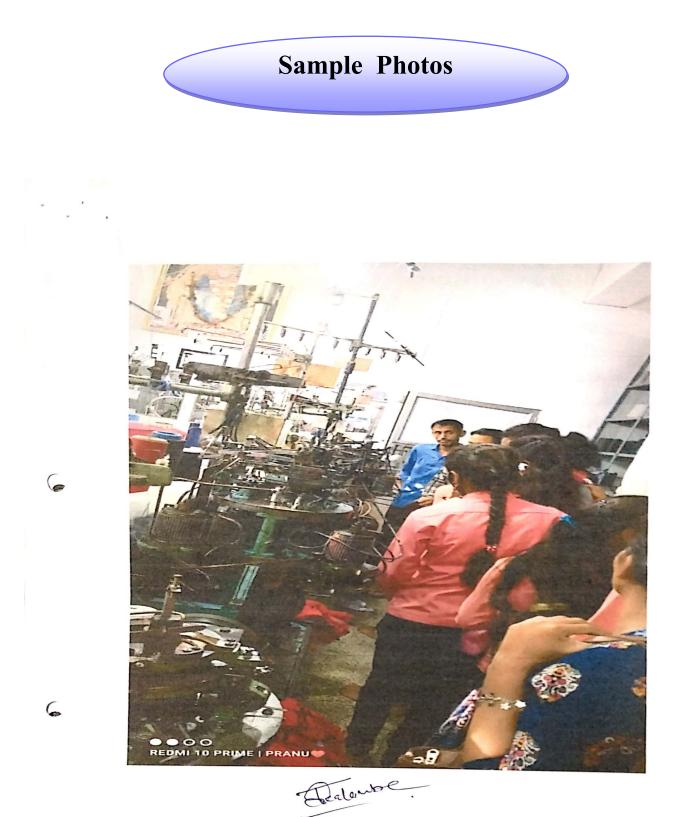

# **Permission Letter**

12-18/09/2021

पति.

मा आचार्या एस चंडा महिला महाविधालय आमगाव , जिल्हा - गोदिया

विषय - विकार्धिनींना क्षेत्रिय अख्यासाकरीता झेट देवाची परवाणगी देवागवत.

उपरोक्त विवयाच्या अनुवंगाने आपकास क्वित्यात् चेत डाहे ही. ग्रहविझान Ist sem न्या विद्यार्थनीना क्षेत्रिय अख्यासंकरीला व्होणिटेक्स् साका डेफी जामगांव होरो झेर दयावयाची आहे. तरी विद्यार्थिनीना कोट देव्यासाठी परवागजी देव्यात यावी ही विनेती.

21221414 1

आहारशास्त्र विमानप्रमुख्य

Recelele

Permission Granted

Officiating Principat S. Chandre Mahita Mahavidyalaya

Amgaon.

| S. Chandra Malula Mahavidyalaya Amgdon |
|----------------------------------------|
| class - B.A. Ind year                  |
| field work ( Field visit               |
| Hozitex Socks company Amgaon           |
| Date - 24/09/2021                      |