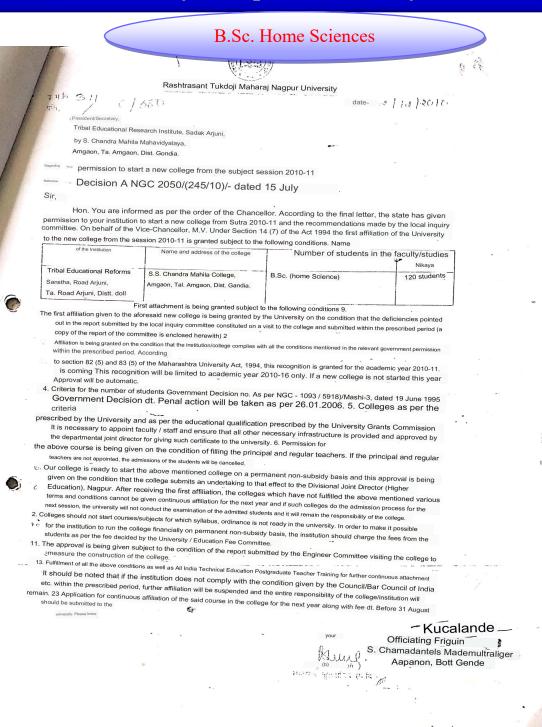

#### ADIWASI SHAIKSHANIK SANSHODHAN SANSTHA'S SADAK/ARJUNI S. CHANDRA MAHILA MAHAVIDYALAYA AMGAON Tah. Amgaon Dist.- Gondia (M.S) 441902 AFFILIATED TO RASHTRASANT TUKADOJI MAHARAJ NAGPUR UNIVERSITY, NAGPUR Cont. No. 7875892981/7507937637 Email: scmm.amgaon@gmail.com Website: www.scmmamgaon.com **B**.A Rashtrasant Tukdoji Maharaj Nagpur University (Established by Central Provisions Shantan, Vidhishana Notification No. 513 dated 1st August, 1923 and administered by the Maharashtra University Act, 1994) ) College Branch 44001. Telephone No. : 0712-2529932x no. 0712-2555701 Chhatrapati Shivaji Maharoon Administrative Complex, Rabindranath Tago Dated : 13-09-2013 A: Sr.M.V.2013-14/1 Principal S. Chandra Women's College Amgaon Da. Naigaon, Dist. Gondia Regarding providing first sanction to new faculty / course / subject / increase in admission capacity from year 2013-14 onwards. Age :-्म :- 1) NGT-2012/ (211/12) MSH-4, dated 11-06-2 You are hereby informed that as per the above mentioned letter, as per the permission given by the State Government to increase D/ Madam, the curriculum / subject / admission capacity in your college for the year 2013-14 and as per the recommendation made by the Local Inquiry Committee, Mr. Vice-Chancellor on behalf of the Dual Council has given approval under Section 14(7) of the Maharashtra University Act 1994 to grant the new Faculty / Sanyaskarma / Subject / Eligibility from the last year 2013-14 subject to the following conditions. Name of the College : S.S. Chandra Mahina College, Vaswand Tal. Jamgaon. v. Gondia-विषयः दित्रनी निरामी चिनन [गृह्वर्वशाख] (नराठी बाझूब] [इतिहास] The art of Vidyadha 1. Faculty [भूबोस] Sadhyamah [Marathi] aperiod. B. A. student gives 120 1 Tone : Low Graduate Prabhug Santnikaran Balit Nati's new is being provided The first edition of the above new faculty / course / subject / admission saree is being issued on the condition that the deficiencies pointed out in the report submitted by the local inquiry committee constituted by the university after visiting the college are completed within the prescribed period. attached.) Reference is made to the Govt Subject to compliance of the entire condition by the Institute / College within the prescribed period The number of students criteria shall remain binding on the college as per Government Decision NCC-1093/15918)/Mashi-3, dated 19th June, 1995. In case of violation, Government Decision dt. Penal action will be taken as per 22.1.2007. Also according to the admission capacity 10 Sh or if less students are admitted, the colleges will appoint teachers for the subject in accordance with the criteria prescribed by Tukdi Sail University and the educational qualification prescribed by the University Grants Commission. The University is authorized to appoint classes/staff classes and provide all other necessary infrastructural facilities, i.e. by children. The colleges which have been established The new faculties which have not for 5 years have been established in one year and those which have been established for 5 years been approved should obtain NAAC accreditation within one year after completion of 5 years and if not obtained within this period the said faculty be revoked. 6. The permission for the above course is given on the condition of filling the Principal and regular teachers and the are not appointed. The aforesaid new faculty/course/subject/increase in admission capacity shall be continued on a non-subsidy basis. This approval is given on the condition of submission to Chalak (Higher Education) Nagpur