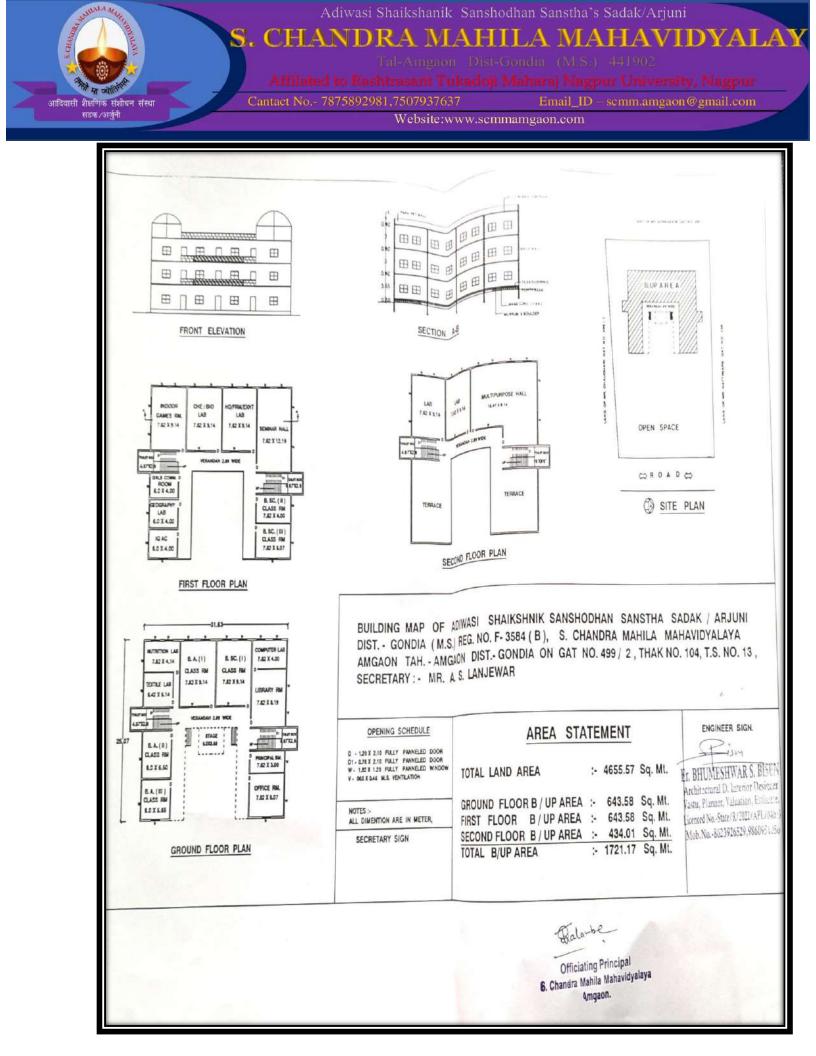

### 4.1.1 The Institution has adequate infrastructure and physical facilities for teaching- learning. viz., classrooms, laboratories, computing equipment etc. 1: INFRASTRUCTURE AND PHYSICAL FACILITIES

### **Build up Area of College**

| Sr. No. | Name Area                         | (Square met)        |
|---------|-----------------------------------|---------------------|
| 1       | Duild up area main building       | Ground Floor:643.58 |
| 1       | Build up area main building       | First Floor: 643.58 |
| 2       | Seminar Hall                      | 92.88               |
| 3       | Indore Sport Room                 | 69.64               |
| 4       | Library                           | 92.88               |
|         | Total Build up Area in Square met | <u>1542.56</u>      |