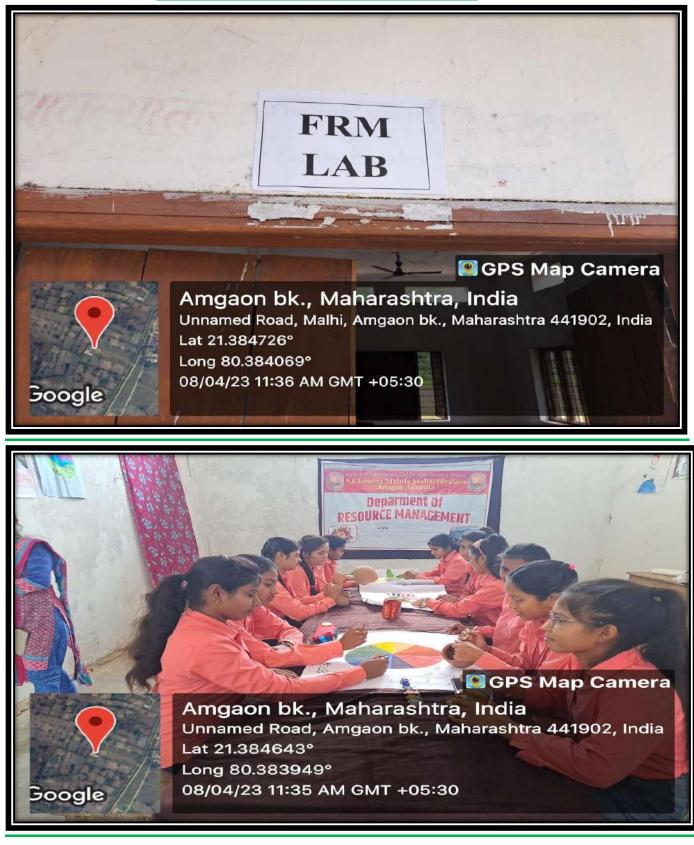

., Maharashtra 441902, India Lat 21.384732° Long 80.384077° 08/04/23 11:55 AM GMT +05:30

705



Google

S. CHANI

Email\_ID - scmm.amgaon@gmail.com

Website:www.scmmamgaon.com

GPS Map Camera

Amgaon bk., Maharashtra, India Unnamed Road, Malhi, Amgaon bk., Maharashtra 441902, India Lat 21.384735° Long 80.384127° 08/04/23 11:54 AM GMT +05:30



S. CHANDR TDYA

Email\_ID - scmm.amgaon@gmail.com

Website:www.scmmamgaon.com

### **Household Biology Lab**





# S. CHANDRA MAHILA MAHAVIDYAI

Tal-Amgaon Dist-Gondia (M.S.) 441902

antact No - 7875802081 7507037637

Email\_ID - scmm.amgaon@gmail.com

Y

Website:www.scmmamgaon.com





आदिवासी शैक्षणिक संशोधन संस्था सडक/अर्जुनी

S. CHANDR VIDYA

Website:www.scmmamgaon.com

Email\_ID - scmm.amgaon@gmail.com

### **Family Resource Management Lab**





## S. CHANDRA MAHILA MAHAVIDYAI

Tal-Amgaon Dist-Gondia (M.S.) 441902

o Rashtrasant Tukadoji Maharaj Nagpur University, Nagpur

antact No.- 7875892981,750793763

Email\_ID - scmm.amgaon@gmail.com

Website:www.scmmamgaon.com





आदिवासी शैक्षणिक संशोधन संस्था सडक/अर्जुनी

ALAA

S. CHANDRA MAHILA MAHAVIDYALAY

Email\_ID - scmm.amgaon@gmail.com

Website:www.scmmamgaon.com

### **Textile Lab**









### S. CHANDRA MAHILA MA HAVIDYALAY

Email\_ID - scmm.amgaon@gmail.com

Website:www.scmmamgaon.com

### Human Development Lab



आदिवासी शैक्षणिक संशोधन संस्था सडक/अर्जुनी

# S. CHANDRA MAHILA MAHAVIDYA

Tal-Amgaon Dist-Gondia (M.S.) 441902

io Rashtrasani Tukadoji Maharaj Nagpur University, Nagpu

Cantact No.- 7875892981,7507937637

Email\_ID – scmm.amgaon@gmail.com

Y

Website:www.scmmam