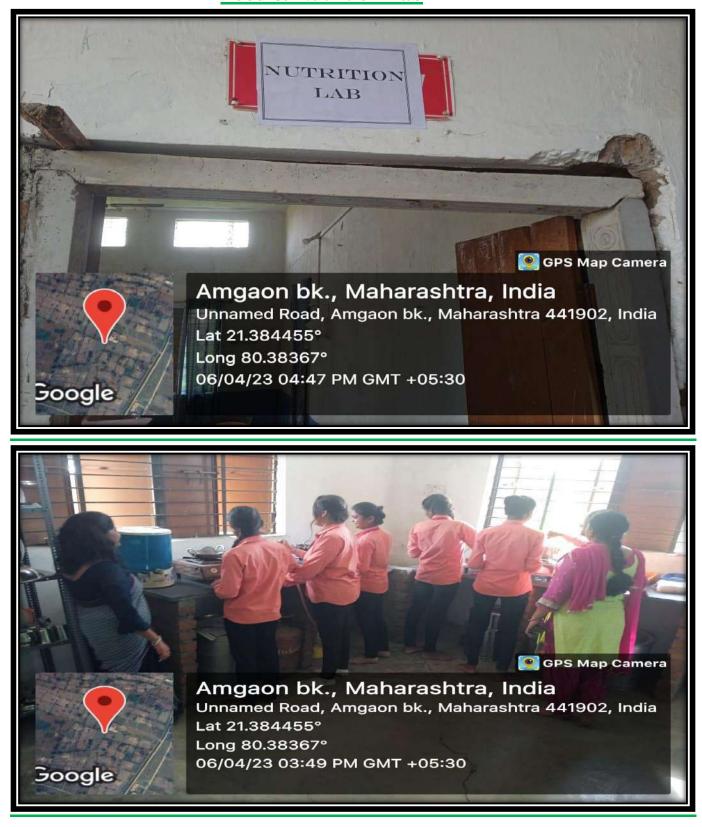

### **Food & Nutrition Lab**

S. CHANDR AVIDYA

Email\_ID - scmm.amgaon@gmail.com

🧕 GPS Map Camera

Website:www.scmmamgaon.com

Google

-

Amgaon bk., Maharashtra, India Unnamed Road, Amgaon bk., Maharashtra 441902, India Lat 21.384455° Long 80.38367° 06/04/23 03:48 PM GMT +05:30