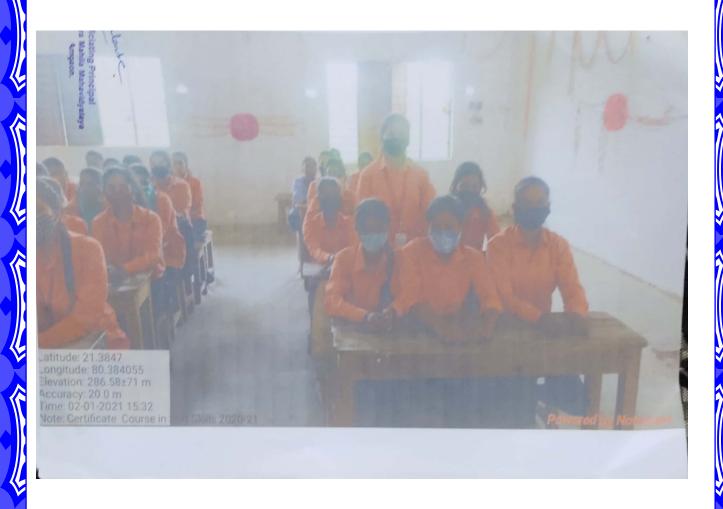

# Notice

This is to notify that the value-added certificate course in 'Basics of language and Communication Skills.' will be conducted under auspices of the department of English for the sixth semester students of B.A and B.Sc. Home Science from 06/09/2021 to 24/09/2021.

Department of English
S. Chandra Mahila Mahavidyalaya
Amgaon.

01/09/2021