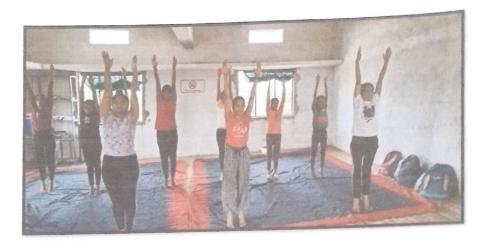

#### Yoga Shibir

दिनांक:१९ /०३ /२०२२

### सुचना

सर्व विद्यार्थीनींना सूचित करण्यात येत आहे कि शारीरिक शिक्षण विभागाद्वारे दिनांक २१ मार्च ते २८ मार्च २०२२ रोजी योग शिबीर या कार्यक्रमाचे आयोजन करण्यात येणार आहे तरी इच्छुक विद्यार्थीनींना सूचना आहे कि त्यांनी आपली नावे शारीरिक शिक्षण विभागप्रमुख यांच्याकडे दयावी. या कार्यक्रमाकरिता महाविद्यालयामध्ये सकाळी ०८:०० वाजता उपस्थित राहावे.