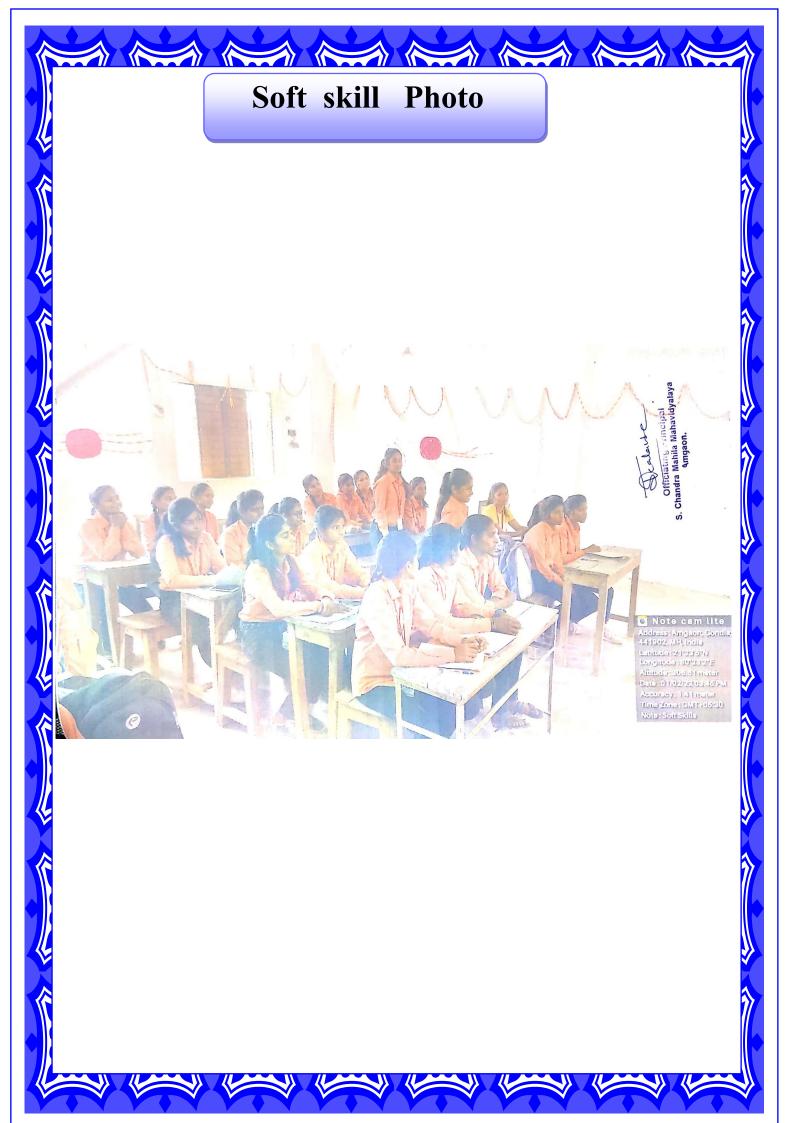

िभागप्रमुख यांच्याकडे त्यांवी. या कार्यक्रमाकरिता महाविद्यालयामध्ये सकाळी ०८::०० वाजता उपस्थित राहावे.

- १) बी.ए. प्रथम वर्ष
- २) बी.ए. द्वितीय वर्ष
- ३) बी.ए. तृतीय वर्ष
- १) बी.एस.सी. प्रथम वर्ष
- २) बी.एस.सी. द्वितीय वर्ष
- ३) बी.एस.सी. तृतीय वर्ष

Mam.

Beall

June

संचालक

Direndिकि शिक्षणः विभाग प्रमुखon Sएसि स्टेट्रा व्यक्तिविद्योग्स्येव अस्ति स्टेन्ट्रिक् आमगाव.

#### **Basic of Computer skill**

#### Notice

02/01/2020

This is to notify that the value-added certificate course in 'Basics of language and Communication Skills.' will be conducted under auspices of the department of English for the sixth semester students of B.A and B.Sc. Home Science from 06/01/2020 to 23/01/2020.

Department of English
S. Chandra Mahila Mahavidyalaya
Amgaon.

#### Soft skill Photo



















# Basic of language and communication skills





















少 **《**》 **《**》 **《**》 **《** 







### Yoga Sibhir

Yoga Shibir





Officiating Principal
Officiating Principal
Mahavidyalaya
Amgaon.







Officiating Principal
S. Chandra Mahila Mahavidyalaya
Amgaon.





Officiating Principal

S. Chandra Mahila Mahavidyalaya

Amgaon.



#### **Attendant Sheet**

S. Chandra Mahila Mahavidyalaya Amgaon Value-Added Cetificate Course in ' Soft Skills.' Session 2019-20

#### Attendance Sheet

| Sr. | Name of Student              | Module1    | Module2    | Module3    | Module4    | Module5     | Moduleó    | Module7      | Module8    | Module9    | Module10   | Module!!   | Module12     | Module 13             | Module14           | and the same of   | Obtained<br>Marks | Certificat<br>e