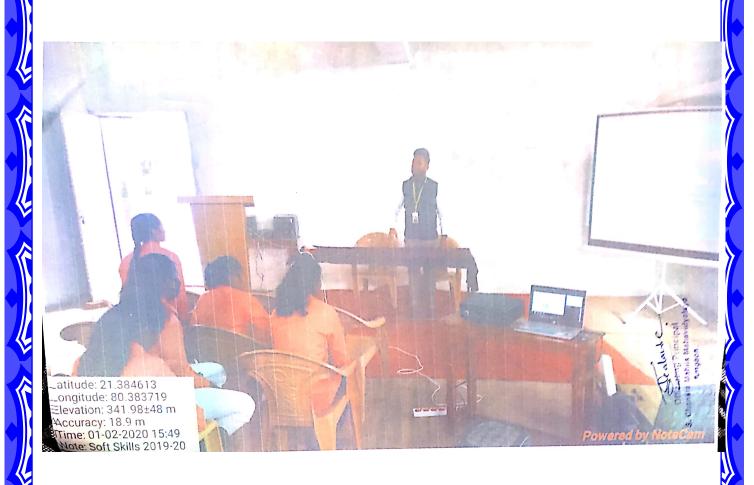

रीरिक शिक्षण विभागप्रमुख यांच्याकडे त्यांवी. या कार्यक्रमाकरिता महाविद्यालयामध्ये सकाळी ०८::०० वाजता उपस्थित राहावे.

- १) बी.ए. प्रथम वर्ष
- २) बी.ए. द्वितीय वर्ष
- ३) बी.ए. तृतीय वर्ष
- १) बी.एस.सी. प्रथम वर्ष
- २) बी.एस.सी. द्वितीय वर्ष
- ३) बी.एस.सी. तृतीय वर्ष

Mam.

Beall

June

संचालक

Direndिकि शिक्षणः विभाग प्रमुखon Sएसि स्टेट्रा व्यक्तिविद्योग्स्येव अस्ति स्टेन्ट्रिक् आमगाव.

#### **Basic of Computer skill**

#### Notice

02/01/2020

This is to notify that the value-added certificate course in 'Basics of language and Communication Skills.' will be conducted under auspices of the department of English for the sixth semester students of B.A and B.Sc. Home Science from 06/01/2020 to 23/01/2020.

Department of English
S. Chandra Mahila Mahavidyalaya
Amgaon.

#### Soft skill Photo



















# Basic of language and communication skills





















少 **《**》 **《**》 **《**》 **《** 







### Yoga Sibhir

Yoga Shibir





Officiating Principal
Officiating Principal
Mahavidyalaya
Amgaon.







Officiating Principal
S. Chandra Mahila Mahavidyalaya
Amgaon.





Officiating Principal

S. Chandra Mahila Mahavidyalaya

Amgaon.



#### **Attendant Sheet**

S. Chandra Mahila Mahavidyalaya Amgaon Value-Added Cetificate Course in ' Soft Skills.' Session 2019-20

#### Attendance Sheet

| Sr. | Name of Student              | Module1    | Module2    | Module3    | Module4    | Module5     | Moduleó    | Module7      | Module8    | Module9    | Module10   | Module!!   | Module12     | Module 13             | Module14           | and the same of   | Obtained<br>Marks | C