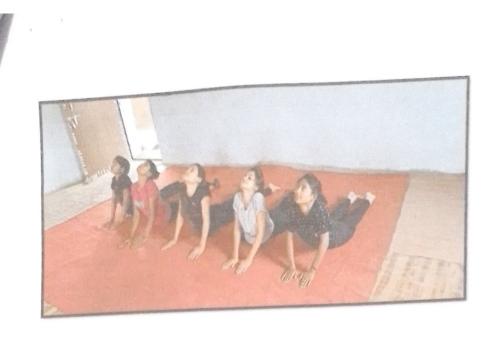

#### Yoga Shibir

दिनांक:१९ /०३ /२०२२

### सुचना

सर्व विद्यार्थीनींना सूचित करण्यात येत आहे कि शारीरिक शिक्षण विभागाद्वारे दिनांक २१ मार्च ते २८ मार्च २०२२ रोजी योग शिबीर या कार्यक्रमाचे आयोजन करण्यात येणार आहे तरी इच्छुक विद्यार्थीनींना सूचना आहे कि त्यांनी आपली नावे शारीरिक शिक्षण विभागप्रमुख यांच्याकडे दयावी. या कार्यक्रमाकरिता महाविद्यालयामध्ये सकाळी ०८:०० वाजता उपस्थित राहावे.