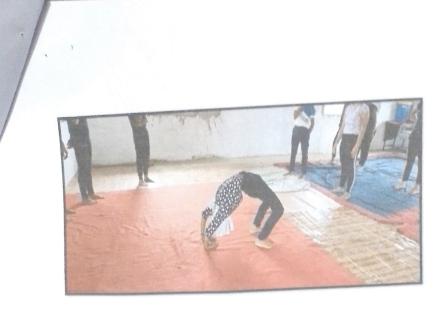

#### Yoga Shibir

दिनांक:१९ /०३ /२०२२

### सुचना

सर्व विद्यार्थीनींना सूचित करण्यात येत आहे कि शारीरिक शिक्षण विभागाद्वारे दिनांक २१ मार्च ते २८ मार्च २०२२ रोजी योग शिबीर या कार्यक्रमाचे आयोजन करण्यात येणार आहे तरी इच्छुक विद्यार्थीनींना सूचना आहे कि त्यांनी आपली नावे शारीरिक शिक्षण विभागप्रमुख यांच्याकडे दयावी. या कार्यक्रमाकरिता महाविद्यालयामध्ये सकाळी ०८:०० वाजता उपस्थित राहावे.