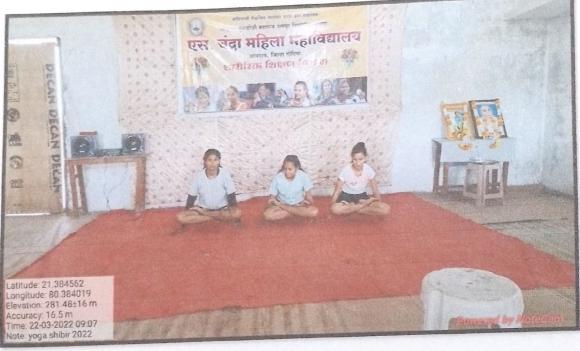

#### Yoga Shibir

दिनांक:१९ /०३ /२०२२

### सुचना

सर्व विद्यार्थीनींना सूचित करण्यात येत आहे कि शारीरिक शिक्षण विभागाद्वारे दिनांक २१ मार्च ते २८ मार्च २०२२ रोजी योग शिबीर या कार्यक्रमाचे आयोजन करण्यात येणार आहे तरी इच्छुक विद्यार्थीनींना सूचना आहे कि त्यांनी आपली नावे शारीरिक शिक्षण विभागप्रमुख यांच्याकडे दयावी. या कार्यक्रमाकरिता महाविद्यालयामध्ये सकाळी ०८:०० वाजता उपस्थित राहावे.