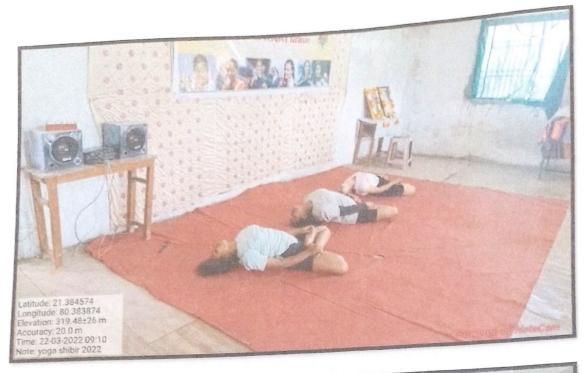

#### Yoga Shibir

दिनांक:१९ /०३ /२०२२

### सुचना

सर्व विद्यार्थीनींना सूचित करण्यात येत आहे कि शारीरिक शिक्षण विभागाद्वारे दिनांक २१ मार्च ते २८ मार्च २०२२ रोजी योग शिबीर या कार्यक्रमाचे आयोजन करण्यात येणार आहे तरी इच्छुक विद्यार्थीनींना सूचना आहे कि त्यांनी आपली नावे शारीरिक शिक्षण विभागप्रमुख यांच्याकडे दयावी. या कार्यक्रमाकरिता महाविद्यालयामध्ये सकाळी ०८:०० वाजता उपस्थित राहावे.