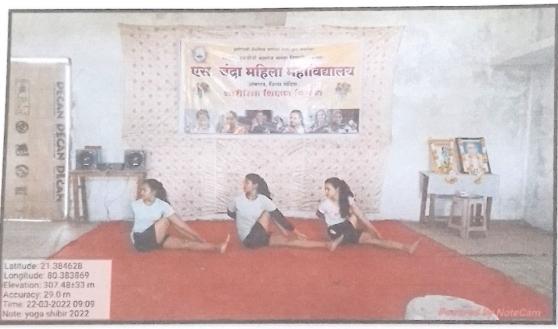

#### Yoga Shibir

दिनांक:१९ /०३ /२०२२

### सुचना

सर्व विद्यार्थीनींना सूचित करण्यात येत आहे कि शारीरिक शिक्षण विभागाद्वारे दिनांक २१ मार्च ते २८ मार्च २०२२ रोजी योग शिबीर या कार्यक्रमाचे आयोजन करण्यात येणार आहे तरी इच्छुक विद्यार्थीनींना सूचना आहे कि त्यांनी आपली नावे शारीरिक शिक्षण विभागप्रमुख यांच्याकडे दयावी. या कार्यक्रमाकरिता महाविद्यालयामध्ये सकाळी ०८:०० वाजता उपस्थित राहावे.