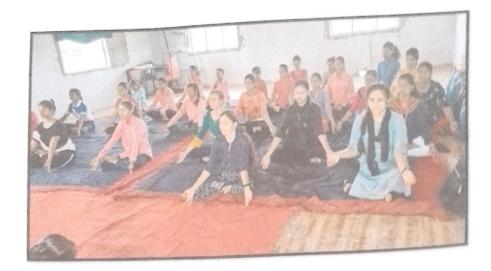

#### Yoga Shibir

दिनांक:१९ /०३ /२०२२

### सुचना

सर्व विद्यार्थीनींना सूचित करण्यात येत आहे कि शारीरिक शिक्षण विभागाद्वारे दिनांक २१ मार्च ते २८ मार्च २०२२ रोजी योग शिबीर या कार्यक्रमाचे आयोजन करण्यात येणार आहे तरी इच्छुक विद्यार्थीनींना सूचना आहे कि त्यांनी आपली नावे शारीरिक शिक्षण विभागप्रमुख यांच्याकडे दयावी. या कार्यक्रमाकरिता महाविद्यालयामध्ये सकाळी ०८:०० वाजता उपस्थित राहावे.