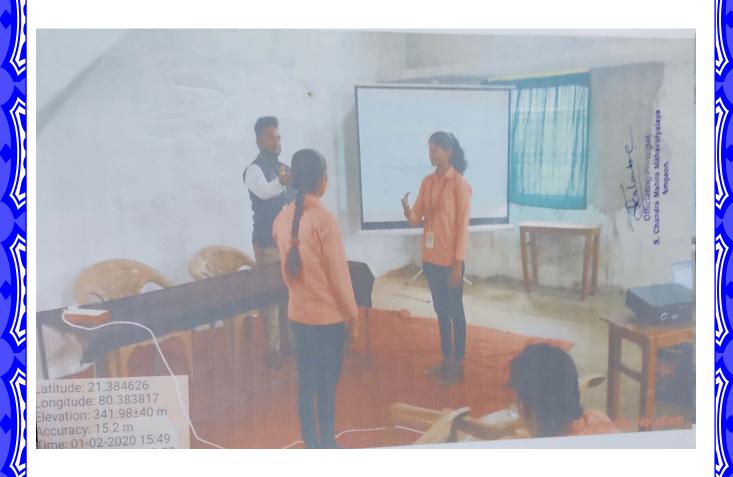

शारीरिक शिक्षण विभागप्रमुख यांच्याकडे त्यांवी. या कार्यक्रमाकरिता महाविद्यालयामध्ये सकाळी ०८::०० वाजता उपस्थित राहावे.

- १) बी.ए. प्रथम वर्ष
- २) बी.ए. द्वितीय वर्ष
- ३) बी.ए. तृतीय वर्ष
- १) बी.एस.सी. प्रथम वर्ष
- २) बी.एस.सी. द्वितीय वर्ष
- ३) बी.एस.सी. तृतीय वर्ष

Mam.

Beall

June

संचालक

Direndिकि शिक्षणः विभाग प्रमुखon Sएसि स्टेट्रा व्यक्तिविद्योग्स्येव अस्ति स्टेन्ट्रिक् आमगाव.

#### **Basic of Computer skill**

#### Notice

02/01/2020

This is to notify that the value-added certificate course in 'Basics of language and Communication Skills.' will be conducted under auspices of the department of English for the sixth semester students of B.A and B.Sc. Home Science from 06/01/2020 to 23/01/2020.

Department of English
S. Chandra Mahila Mahavidyalaya
Amgaon.

#### Soft skill Photo



















# Basic of language and communication skills





















少 **《**》 **《**》 **《**》 **《** 







### Yoga Sibhir

Yoga Shibir





Officiating Principal
Officiating Principal
Mahavidyalaya
Amgaon.







Officiating Principal
S. Chandra Mahila Mahavidyalaya
Amgaon.





Officiating Principal

S. Chandra Mahila Mahavidyalaya

Amgaon.



#### **Attendant Sheet**

S. Chandra Mahila Mahavidyalaya Amgaon Value-Added Cetificate Course in ' Soft Skills.' Session 2019-20

#### Attendance Sheet

| Sr. | Name of Student              | Module1    | Module2    | Module3    | Module4    | Module5     | Moduleó    | Module7      | Module8    | Module9    | Module10   | Module!!   | Module12     | Module 13             | Module14           | and the same of   | Obtained<br>Marks |