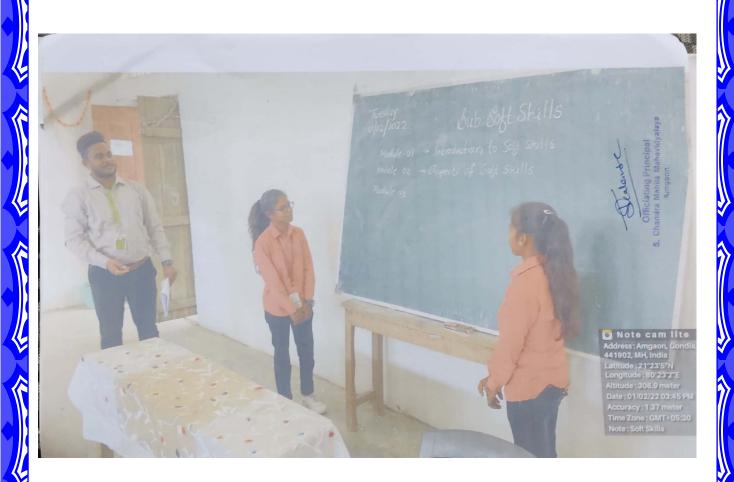

विभागप्रमुख यांच्याकडे त्यांवी. या कार्यक्रमाकरिता महाविद्यालयामध्ये सकाळी ०८::०० वाजता उपस्थित राहावे.

- १) बी.ए. प्रथम वर्ष
- २) बी.ए. द्वितीय वर्ष
- ३) बी.ए. तृतीय वर्ष
- १) बी.एस.सी. प्रथम वर्ष
- २) बी.एस.सी. द्वितीय वर्ष
- ३) बी.एस.सी. तृतीय वर्ष

Mam.

Beall

June

संचालक

Direndिकि शिक्षणः विभाग प्रमुखon Sएसि स्टेट्रा व्यक्तिविद्योग्स्येव अस्ति स्टेन्ट्रिक् आमगाव.

#### **Basic of Computer skill**

#### Notice

02/01/2020

This is to notify that the value-added certificate course in 'Basics of language and Communication Skills.' will be conducted under auspices of the department of English for the sixth semester students of B.A and B.Sc. Home Science from 06/01/2020 to 23/01/2020.

Department of English
S. Chandra Mahila Mahavidyalaya
Amgaon.

#### Soft skill Photo



















# Basic of language and communication skills





















少 **《**》 **《**》 **《**》 **《** 







### Yoga Sibhir

Yoga Shibir





Officiating Principal
Officiating Principal
Mahavidyalaya
Amgaon.







Officiating Principal
S. Chandra Mahila Mahavidyalaya
Amgaon.





Officiating Principal

S. Chandra Mahila Mahavidyalaya

Amgaon.



#### **Attendant Sheet**

S. Chandra Mahila Mahavidyalaya Amgaon Value-Added Cetificate Course in ' Soft Skills.' Session 2019-20

#### Attendance Sheet

| Sr. | Name of Student              | Module1    | Module2    | Module3    | Module4    | Module5     | Moduleó    | Module7      | Module8    | Module9    | Module10   | Module!!   | Module12     | Module 13             | Module14           | and the same of   | Obtained<br>Marks | Certificat<br