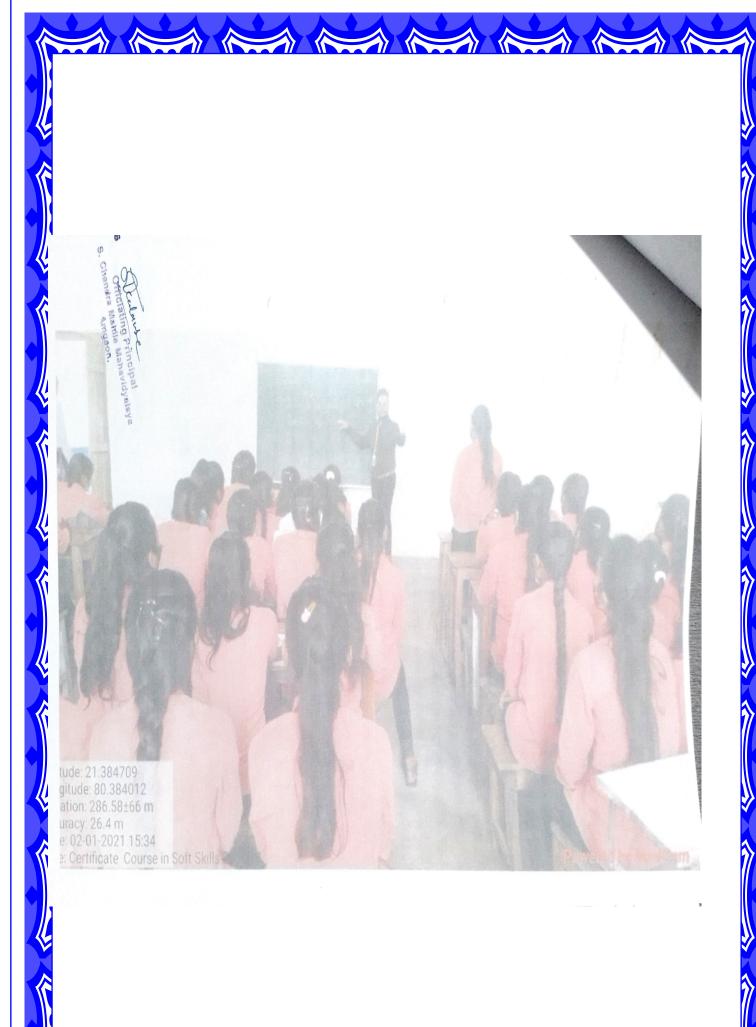

#### Notice

20/01/ 2020

This is to notify that the value-added certificate course in Soft Skills will be conducted under auspices of the department of English for the sixth semester students of B.A and B.Sc. Home Science from 01/02/2020 to 18/02/2020

#### **Notice**

25/01/2021

This is to notify that the value-added certificate course in **Soft Skills** will be conducted under auspices of the department of English for the sixth semester students of B.A and B.Sc. Home Science from 01/02/2021 to 17/02/2021

#### Soft skill Photo