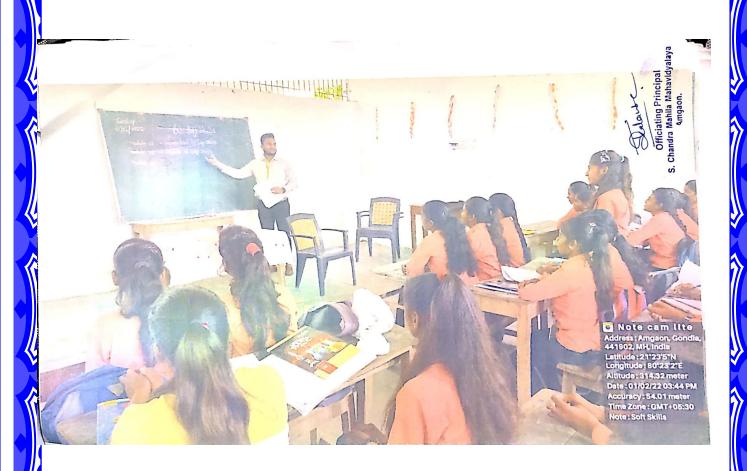

#### Notice

20/01/ 2020

This is to notify that the value-added certificate course in Soft Skills will be conducted under auspices of the department of English for the sixth semester students of B.A and B.Sc. Home Science from 01/02/2020 to 18/02/2020

Department of English
S. Chandra Mahila Mahavidyalaya
(Amgaon.