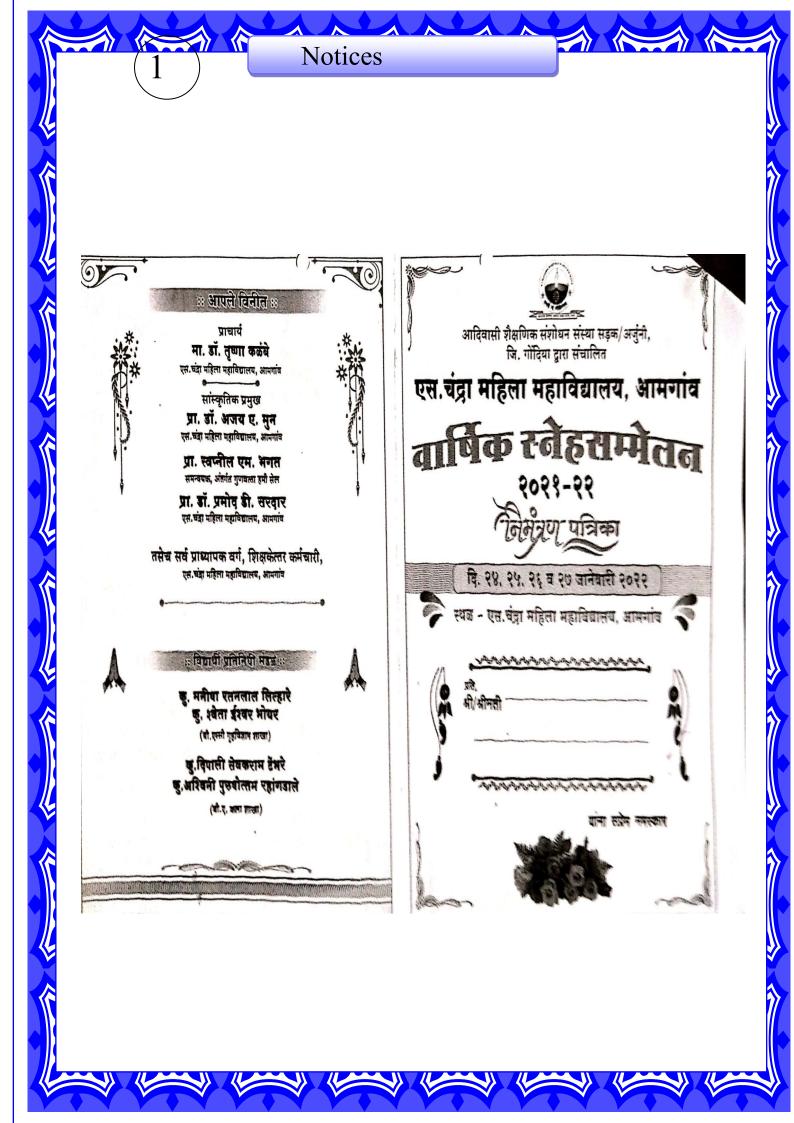

# मान्यवर,

सप्रेम नमस्कार वि.वि.

आपणांस कळविण्यात अत्यानंद होत आहे की, आदिवासी शैक्षणिक संशोधन संस्था सड़क/अर्जुनी, जि.गोंदिया द्वारा संचालित **एस.चंद्रा महिला महाविद्यालय, आमनांव** च्या वतीने सत्र २०२१-२२ चे वार्षिकोत्सव दिनांक २४ जानेवारी २०२२ ते २७ जानेवारी २०२२ आंयोजन करण्यात आले आहे.

तरी या शुभ प्रसंगी आपली उपस्थिती प्रार्थनीय आहे.

### क्रिडा स्पर्धा

दिनांकः -- २४ जानेवारी २०२२, वेळ- सकाळी ७:०० ते ४:०० वाजता कबड्डी, क्रिकेट, रनिंग, संगीत खुर्ची, इनडोअर गेम

### कौशल्य स्पर्धा

दिनांक :-- २५ जानेवारी २०२२, बेळ- सकाळी ७:०० ते ४:०० वाजता मेहंदी स्पर्धा, पाककला स्पर्धा, रांगोळी स्पर्धा, बुके स्पर्धा,

### उवधाटन कार्यक्रम

कार्यक्रमाचे उर्**पाटक** मा. डॉ. अजय संभाजी लांजेवार अम्पत-आदिवासी शैक्षणिक संशोधन संस्ता. सडक/अर्जुनी, जि.गोदिया

मा, डॉ. लुगा कळंचे प्राधार्वा-एस.बंदा महिला महाविद्यालय, आमगांव

कार्यक्रमाचे अध्यक्ष

### तान्कृतिक कार्यक्रम

दिनांक :- २६ जानेवारी २०२२, वेळ- सकाळी १०:०० वा. समुह नृत्य, एकल नृत्य, एकल गीत, समुह गीत, नाटक, वेशभुषा स्पर्धा

### पालक व माजी विद्यार्थी चभा

दिनांक :- २७ जानेवारी २०२२, वेळ- सकाळी १९:०० वा.

### बक्षित वितरण तमारभ

दिनांक :- २७ जानेवारी २०२२, वेळ- दुपारी १:०० वा.