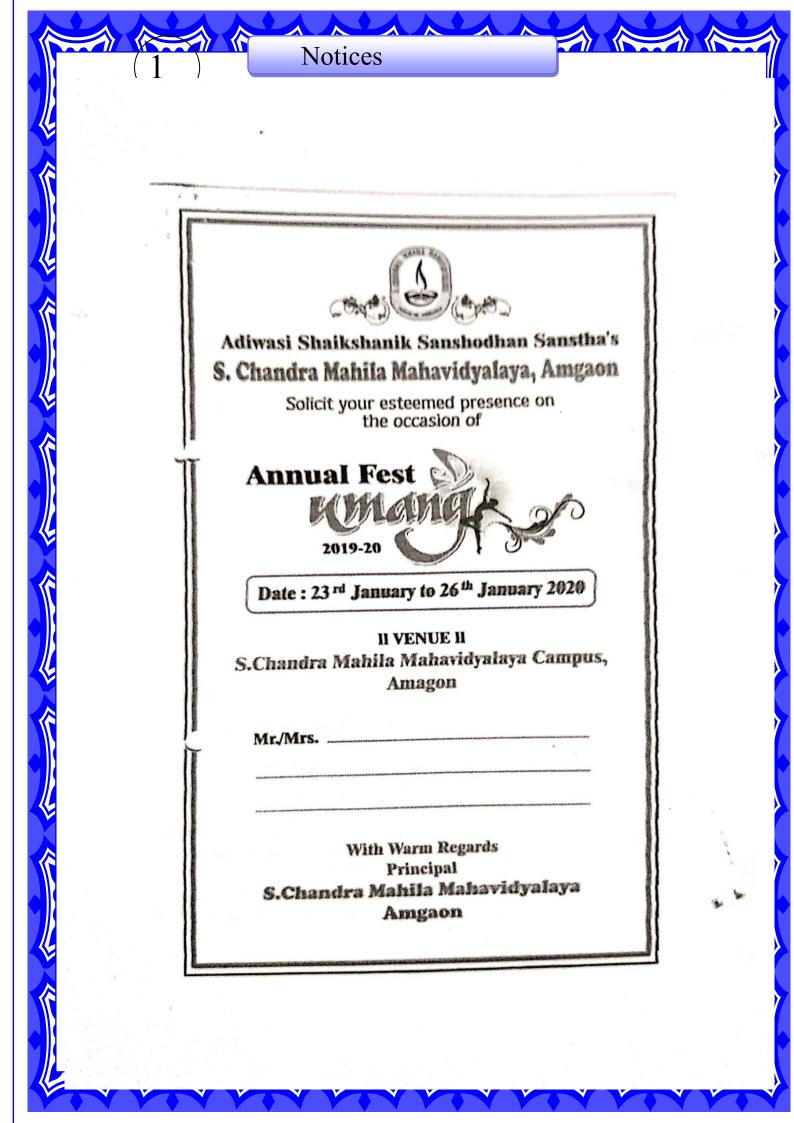

#### Date:20.01.2020

## Instruction

Notices

All the students are informed that various sports and cultural competitions will be organized by the cultural department on 23.01.2020 onwards as part of the Annual Fest-Umang, All the students are advised to be present in the college at 09.00 AM.

B. A. First Year
 B.A. Second Year
 B.A. Third Year
 B.Sc. First Year
 B.Sc. Second Year
 B.Sc. Third Year

Director of Physicia Education S.S.C. Dhandra Mahila Mahalwody abaglaya, ArAcagaon. **Annual Sports Day** 