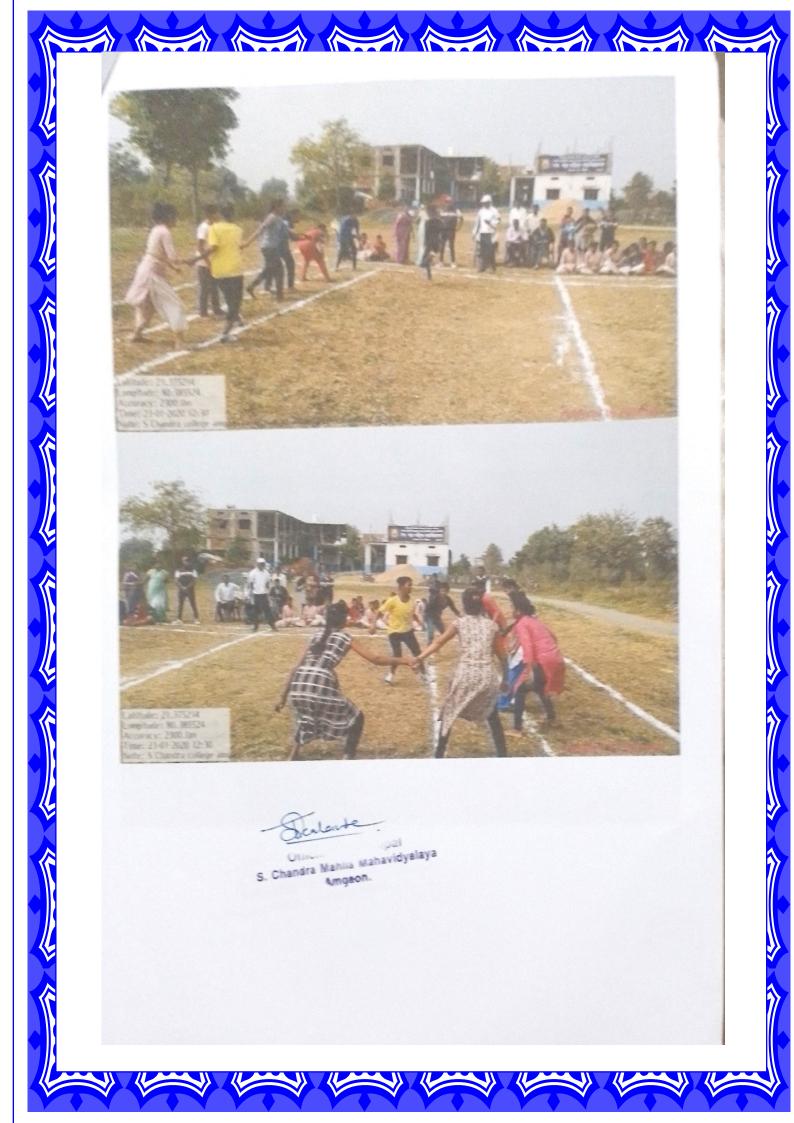

## Instruction

Notices

All the students are informed that various sports and cultural competitions will be organized by the cultural department on 23.01.2020 onwards as part of the Annual Fest-Umang, All the students are advised to be present in the college at 09.00 AM.

B. A. First Year
 B.A. Second Year
 B.A. Third Year
 B.Sc. First Year
 B.Sc. Second Year
 B.Sc. Third Year

Director of Physicia Education S.S.C. Dhandra Mahila Mahalwody abaglaya, ArAcagaon. **Annual Sports Day** 

**Thursday, 23<sup>rd</sup> Jan 2020** 9 am to 4 pm **Friday, 24<sup>th</sup> Jan 2020** 9 am to 4 pm

**Inauguration of Cultural Fest** 

Saturday, 25<sup>th</sup> Jan 2020 Time : 9 am to 10 am Chief Guest Uration By: Dr. Alars Saulting 10