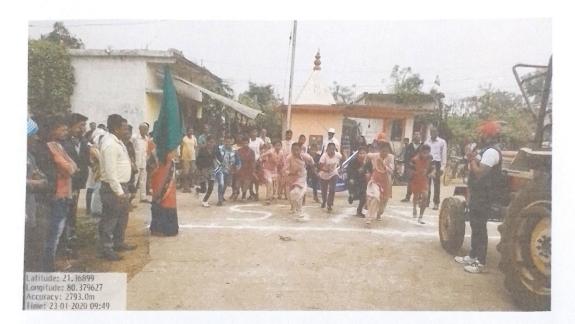

#### Date:20.01.2020

## Instruction

Notices

All the students are informed that various sports and cultural competitions will be organized by the cultural department on 23.01.2020 onwards as part of the Annual Fest-Umang, All the students are advised to be present in the college at 09.00 AM.

B. A. First Year
 B.A. Second Year
 B.A. Third Year
 B.Sc. First Year
 B.Sc. Second Year
 B.Sc. Third Year

Director of Physicia Education S.S.C. Dhandra Mahila Mahalwody abaglaya, ArAcagaon. **Annual Sports Day** 

**Thursday, 23<sup>rd</sup> Jan 2020** 9 am to 4 pm **Friday, 24<sup>th</sup> Jan 2020** 9 am to 4 pm

**Inauguration of Cultural Fest** 

Saturday, 25<sup>th</sup> Jan 2020 Time : 9 am to 10 am Chief Guest Uration By: Dr. Alars Saulting 10

Inauguration By: Dr. Ajay Sambhaji Lanjewar, President, S.Chandra Group

**Guest of Honor** 

Mrs. Rita Khobragade Principal, S. Chandra Mahila Mahavidyalaya,Sadak Arjuni Dr. Trushna Kalambe Principal, S. Chandra Mahila Mahavidyalaya,Amagon

> Cultural Events Time : 10 am to 5 pm

Valedictory Ceremony

Sunday, 26<sup>th</sup> Jan, 2020 07.30 am Flag Hoisting 08.30 am Prize Distribution Chief Guest

Dr. Trushna Kalambe Principal, S. Chandra Mahila Mahavidyalaya,Amagon Guest of Honor Dr. Pramod Sardar