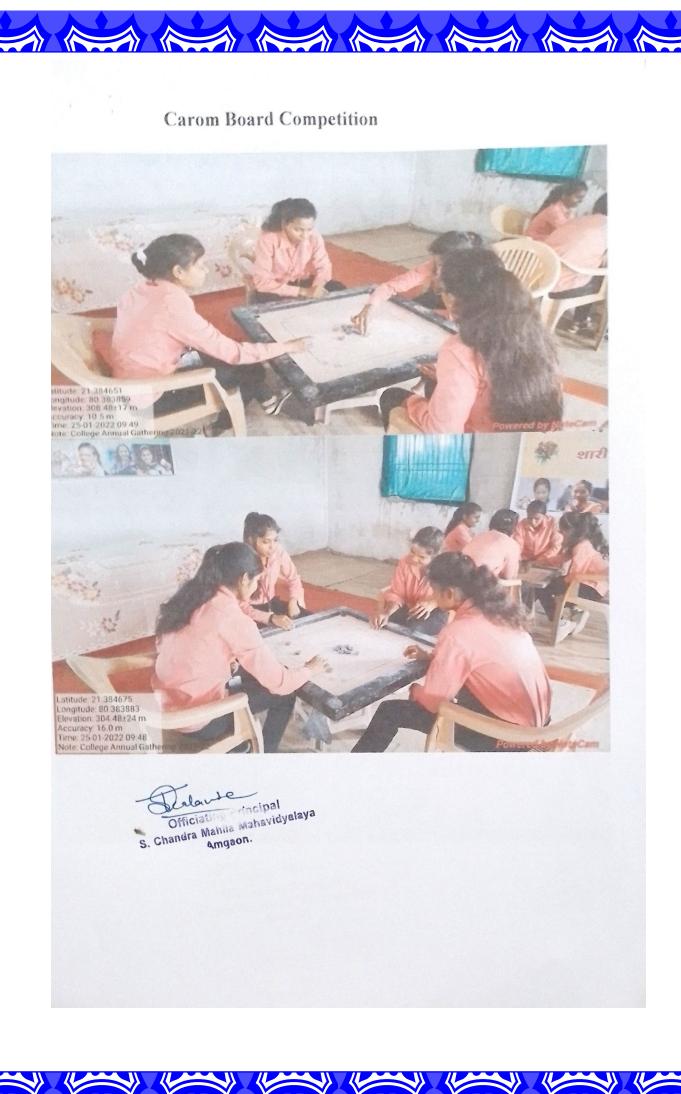

### 2. Sports & Game

Wehaveplaygroundforfootball,basketball,volleyball,cricket,kho-kho,kabaddi,long jump, discus throw, short put etc. In indoor we have carom board, chess andyoga facility. Students from the all faculty (Arts & Home Science) do practice throughout the yearforabovementioned games.

Officiating Principal S. Chandra Mahila Mahavidyalaya Amgaon.

|   |                   | बी.एस.सी.<br>बी. ए.              | २.कु.ममता आर.लिल्हा<br>३.कु. दिपाली एस.टेंभरे                      |
|---|-------------------|----------------------------------|--------------------------------------------------------------------|
| ç | एकल नृत्य स्पर्धा | बी.एस.सी.<br>बी. ए.<br>बी.एस.सी. | १.कु.प्रणाली मेश्राम<br>२. कु. नेहा बी. ठाकरे<br>३. कु. नूतन मेंढे |
| હ | कॅरम              | वी. ए.<br>बी.एस.सी.<br>बी.एस.सी. | १. कु.नेहा शेंडे<br>२. कु. ममता आर.लिल्ह<br>३. कु.पूनम जगणे        |

77

Officiating Principal S. Chandra Mahila Mahavidyalaya Amgaon.

| 1 | , |                     |           |                                              |
|---|---|---------------------|-----------|----------------------------------------------|
| / |   |                     |           | कु.रजनी डी.राहांगडाले                        |
|   |   | Contraction States  |           | कु.राजलक्मी आर.सोनवणे                        |
|   |   |                     |           | कु.पायल एस. साखरे                            |
|   |   |                     |           | कु.मीना के. राऊत                             |
| • |   |                     |           | कु.ममता सी. हेमणे                            |
|   |   |                     |           | कु.काजल. एस. बोपचे                           |
|   |   |                     |           | कु.जानवी एस.चोरवाडे                          |
|   |   |                     |           | कु.डॉली एन. कोकोडे                           |
|   |   |                     |           | कु.दिपा एन. उईके                             |
|   |   |                     |           | कु.अंजू रा.वैरागडे                           |
| 9 |   |                     |           | कु.आचल बी.मेश्राम                            |
|   |   |                     |           | कु.अलका जी.नेवारे                            |
|   |   |                     | बी. ए.    | 1.कु.राजलक्ष्मी आर.सोनवणे                    |
|   | ų | धावण्याच्या स्पर्धा | बी.एस.सी. | २.कु.ममता आर.लिल्हारे                        |
|   |   |                     | बी.एस.सी. | ३.कु.नेहा बी. ठाकरे                          |
|   |   |                     | बी.एस.सी. | १.कु.प्रणाली मेथाम                           |
|   | ę | चेस                 | बी. ए.    | 2. कु.वैष्णवी एस. बहेकार<br>3.कु. नूतन मेंढे |
|   |   |                     | बी.एस.सी. | 4) 5, m 31313                                |
| - |   |                     | बी. ए.    | १. क्.नेहा शेंडे                             |
|   | 9 | कॅरम                | बी. ए.    | २. कु.दिपाली टेभरे<br>३. कु.नेहा ठाकरे       |
|   |   |                     | बी.एस.सी. | 4) 21 (491 ) 391 C                           |