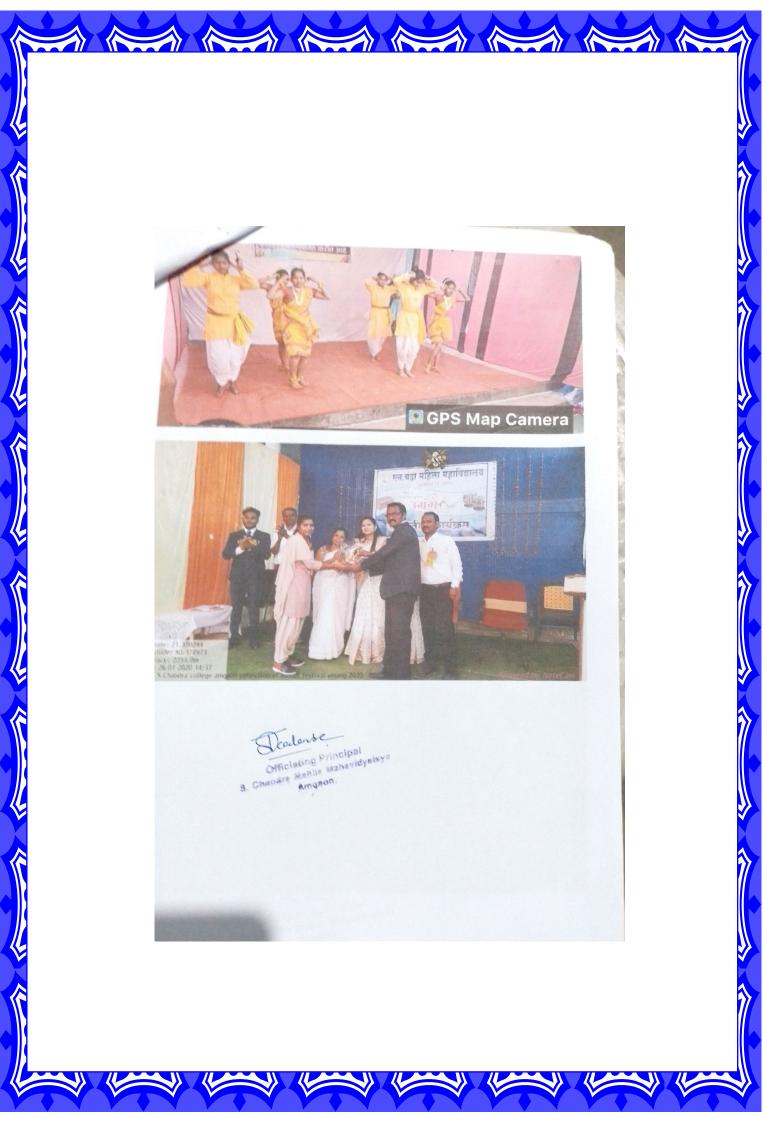

#### Date:20.01.2020

## Instruction

Notices

All the students are informed that various sports and cultural competitions will be organized by the cultural department on 23.01.2020 onwards as part of the Annual Fest-Umang, All the students are advised to be present in the college at 09.00 AM.

B. A. First Year
 B.A. Second Year
 B.A. Third Year
 B.Sc. First Year
 B.Sc. Second Year
 B.Sc. Third Year

Director of Physicia Education S.S.C. Dhandra Mahila Mahalwody abaglaya, ArAcagaon. **Annual Sports Day** 

**Thursday, 23<sup>rd</sup> Jan 2020** 9 am to 4 pm **Friday, 24<sup>th</sup> Jan 2020** 9 am to 4 pm

**Inauguration of Cultural Fest** 

Saturday, 25<sup>th</sup> Jan 2020 Time : 9 am to 10 am Chief Guest Uration By: Dr. Alars Saulting 10

Inauguration By: Dr. Ajay Sambhaji Lanjewar, President, S.Chandra Group

**Guest of Honor** 

Mrs. Rita Khobragade Principal, S. Chandra Mahila Mahavidyalaya,Sadak Arjuni Dr. Trushna Kalambe Principal, S. Chandra Mahila Mahavidyalaya,Amagon

> Cultural Events Time : 10 am to 5 pm

Valedictory Ceremony

Sunday, 26<sup>th</sup> Jan, 2020 07.30 am Flag Hoisting 08.30 am Prize Distribution Chief Guest

Dr. Trushna Kalambe Principal, S. Chandra Mahila Mahavidyalaya,Amagon Guest of Honor Dr. Pramod Sardar