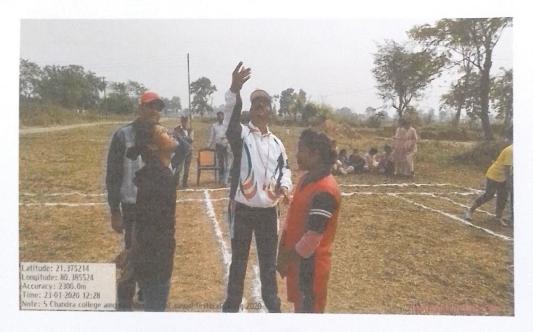

## Instruction

Notices

All the students are informed that various sports and cultural competitions will be organized by the cultural department on 23.01.2020 onwards as part of the Annual Fest-Umang, All the students are advised to be present in the college at 09.00 AM.

B. A. First Year
 B.A. Second Year
 B.A. Third Year
 B.Sc. First Year
 B.Sc. Second Year
 B.Sc. Third Year

Director of Physicia Education S.S.C. Dhandra Mahila Mahalwody abaglaya, ArAcagaon. **Annual Sports Day** 

**Thursday, 23<sup>rd</sup> Jan 2020** 9 am to 4 pm **Friday, 24<sup>th</sup> Jan 2020** 9 am to 4 pm

**Inauguration of Cultural Fest** 

Saturday, 25<sup>th</sup> Jan 2020 Time : 9 am to 10 am Chief Guest Uration By: Dr. Alars Saulting 10